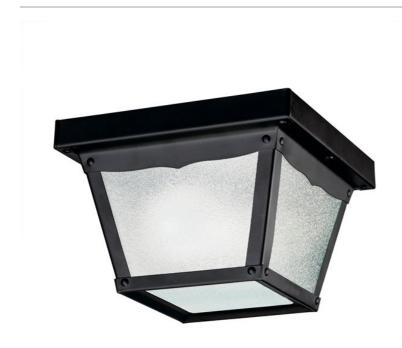

## 7.5" 1 Light Flush Mount Black

365BK (Black)

| Project Name: |  |
|---------------|--|
| Location:     |  |
| Type:         |  |
| Qty:          |  |
| Comments:     |  |
|               |  |

| Location Rating          | Damp                     |
|--------------------------|--------------------------|
|                          | www.kichler.com/warranty |
| Dimensions               |                          |
| Difficusions             |                          |
|                          |                          |
| Base Backplate           | 6.50 SQ                  |
| Base Backplate<br>Weight | 6.50 SQ<br>2.45 LBS      |
| <u>'</u>                 |                          |

**Product/Ordering Information** 

| SKU    | 365BK        |
|--------|--------------|
| Finish | Black        |
| Style  | Other        |
| UPC    | 783927365062 |

**Specifications** 

| Diffuser Description | Textured Clear |  |  |
|----------------------|----------------|--|--|
| Material             | STEEL          |  |  |