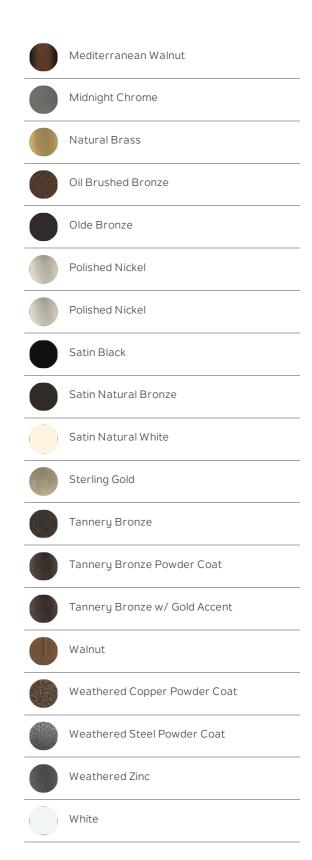

| _ocation         | :                     |                          |
|------------------|-----------------------|--------------------------|
| Гуре:            |                       |                          |
| Qty:             |                       |                          |
| Commer           | nts:                  |                          |
|                  |                       |                          |
| _                |                       |                          |
|                  | cations/Qualific      |                          |
| ocation Rating   |                       | CSA UL Listed Dry        |
|                  |                       | www.kichler.com/warrantu |
|                  |                       |                          |
| Dimen            |                       |                          |
| Base Backplate   |                       | 6.00 DIA                 |
| Veight           |                       | 3.00 LBS                 |
| Height           |                       | 4.00"                    |
| Vidth            |                       | 6.00"                    |
|                  |                       |                          |
|                  | ing/Installation      | 1                        |
| nterior/Exterior |                       | Interior                 |
| ow Ceili         | ing Adaptable         | No                       |
|                  |                       |                          |
|                  | ct/Ordering Info      |                          |
| SKU              |                       | 337005WSP                |
| inish            |                       | Antique/Burnished        |
| Style            |                       | Other                    |
| JPC              |                       | 783927301442             |
|                  |                       |                          |
| Specifi          | ications              |                          |
| Material         |                       | STEEL                    |
|                  |                       |                          |
| Additio          | onal Finishes         |                          |
|                  | Agod White            |                          |
|                  | Aged White            |                          |
|                  |                       |                          |
|                  | Antique Pewter        |                          |
|                  | , magaci ewel         |                          |
|                  |                       |                          |
|                  | Antique Satin Sil     | ver                      |
|                  |                       |                          |
|                  |                       |                          |
|                  | Anvil Iron            |                          |
|                  |                       |                          |
|                  |                       |                          |
| -X               | Berkshire Bronz       | е                        |
|                  |                       |                          |
|                  | Druchad Nieks         |                          |
|                  | Brushed Nickel        |                          |
|                  |                       |                          |
|                  | Brushed Stainles      | ss Steel                 |
|                  | ים מאוופט אום וים     | 33 3 LEE1                |
|                  |                       |                          |
|                  | Burnished Antiqu      | ue Brass                 |
| Wall by          |                       |                          |
|                  |                       |                          |
|                  | Carre Bronze          |                          |
|                  |                       |                          |
|                  |                       |                          |
|                  | Coffee Mocha          |                          |
|                  |                       |                          |
|                  |                       |                          |
|                  | Distressed Black      | (                        |
|                  |                       |                          |
| 1873             |                       |                          |
| 1                | Galvanized Stee       |                          |
|                  |                       |                          |
|                  | N 4 - 11 - 3 - 11 - 9 |                          |
|                  | Matte White           |                          |
|                  |                       |                          |