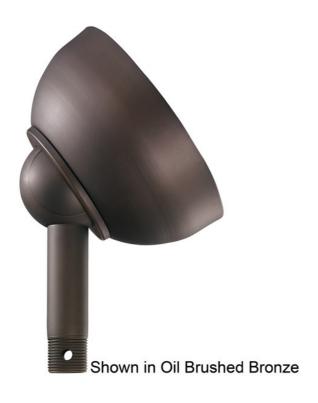

## 60 Degree Slope Adapter Weathered Steel

337005WSP (Weathered Steel Powder Coat)

| Project Name: |  |
|---------------|--|
| Location:     |  |
| Туре:         |  |
| Qty:          |  |
| Comments:     |  |