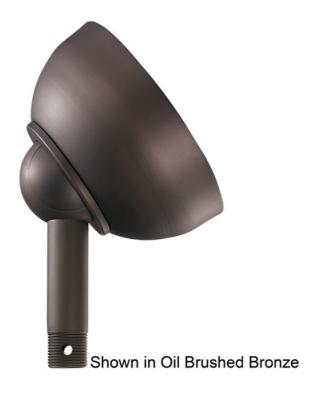

## 60 Degree Slope Adapter Olde Bronze®

3370050Z (Polished Nickel)

| Project Name: |  |
|---------------|--|
| Location:     |  |
| Туре:         |  |
| Qty:          |  |
| Comments:     |  |
|               |  |

| Location                                | :                        |                          |
|-----------------------------------------|--------------------------|--------------------------|
| Type:                                   |                          |                          |
| Qty:<br>Commer                          | nts:                     |                          |
| Comme                                   |                          |                          |
|                                         |                          |                          |
|                                         | cations/Qualific         |                          |
| Location Rating                         |                          | CSA UL Listed Dry        |
|                                         |                          | www.kichler.com/warrantu |
| Dimen                                   | sions                    |                          |
| Base Backplate                          |                          | 6.00 DIA                 |
| Weight                                  |                          | 3.00 LBS                 |
| Height                                  |                          | 4.00"                    |
| Width                                   |                          | 6.00"                    |
| Mount                                   | ing/Installation         |                          |
| Mounting/Installation Interior/Exterior |                          | Interior                 |
| Low Ceiling Adaptable                   |                          | No                       |
|                                         |                          |                          |
|                                         | ct/Ordering Info         |                          |
| SKU                                     |                          | 337005OZ                 |
| Finish<br>Stule                         |                          | Nickel                   |
| Style<br>UPC                            |                          | Other 783927282420       |
|                                         |                          | .5552/202720             |
| Specifi                                 | cations                  |                          |
| Material                                |                          | STEEL                    |
| ۸ ططنه: ۵                               | nal Finishes             |                          |
| Additio                                 | nal Finishes             |                          |
|                                         | Aged White               |                          |
|                                         |                          |                          |
|                                         | Antique Pewter           |                          |
|                                         |                          |                          |
|                                         |                          |                          |
|                                         | Antique Satin Silv       | /er                      |
|                                         |                          |                          |
|                                         | Anvil Iron               |                          |
| 200                                     |                          |                          |
|                                         | Berkshire Bronze         | 2                        |
| -                                       | 231 1131 111 6 131 01121 | ~                        |
|                                         |                          |                          |
|                                         | Brushed Nickel           |                          |
|                                         |                          |                          |
|                                         | Brushed Stainles         | s Steel                  |
|                                         |                          |                          |
|                                         | <b>D</b>                 | -                        |
| 4                                       | Burnished Antiqu         | ue Brass                 |
| _                                       |                          |                          |
|                                         | Carre Bronze             |                          |
|                                         |                          |                          |
|                                         | Coffoo Moobo             |                          |
|                                         | Coffee Mocha             |                          |
|                                         |                          |                          |
|                                         | Distressed Black         |                          |
|                                         |                          |                          |
| W ASI                                   | Galvanized Steel         |                          |
| 1000                                    | Janvarnized Jidel        |                          |
|                                         |                          |                          |
|                                         |                          |                          |