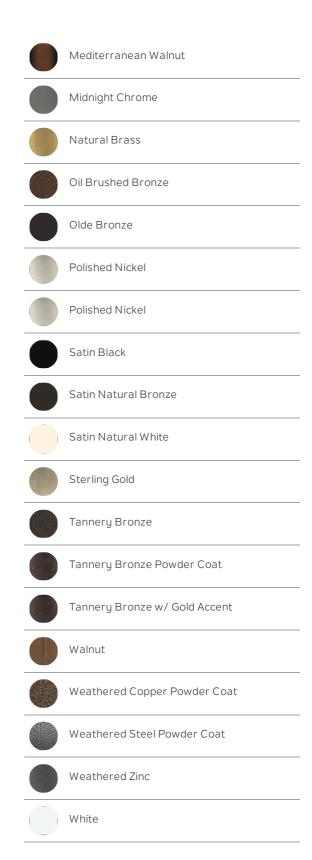

| Location                                | :                        |                          |
|-----------------------------------------|--------------------------|--------------------------|
| Type:                                   |                          |                          |
| Qty:<br>Commer                          | nts:                     |                          |
| Comme                                   |                          |                          |
|                                         |                          |                          |
|                                         | cations/Qualific         |                          |
| Location Rating                         |                          | CSA UL Listed Dry        |
|                                         |                          | www.kichler.com/warrantu |
| Dimen                                   | sions                    |                          |
| Base Backplate                          |                          | 6.00 DIA                 |
| Weight                                  |                          | 3.00 LBS                 |
| Height                                  |                          | 4.00"                    |
| Width                                   |                          | 6.00"                    |
| Mount                                   | ing/Installation         |                          |
| Mounting/Installation Interior/Exterior |                          | Interior                 |
| Low Ceiling Adaptable                   |                          | No                       |
|                                         |                          |                          |
|                                         | ct/Ordering Info         |                          |
| SKU                                     |                          | 337005OZ                 |
| Finish<br>Stule                         |                          | Nickel                   |
| Style<br>UPC                            |                          | Other 783927282420       |
|                                         |                          | .5552/202720             |
| Specifi                                 | cations                  |                          |
| Material                                |                          | STEEL                    |
| ۸ ططنه: ۵                               | nal Finishes             |                          |
| Additio                                 | nal Finishes             |                          |
|                                         | Aged White               |                          |
|                                         |                          |                          |
|                                         | Antique Pewter           |                          |
|                                         |                          |                          |
|                                         |                          |                          |
|                                         | Antique Satin Silv       | /er                      |
|                                         |                          |                          |
|                                         | Anvil Iron               |                          |
| 200                                     |                          |                          |
|                                         | Berkshire Bronze         | 2                        |
| -                                       | 231 1131 111 6 131 01121 | ~                        |
|                                         |                          |                          |
|                                         | Brushed Nickel           |                          |
|                                         |                          |                          |
|                                         | Brushed Stainles         | s Steel                  |
|                                         |                          |                          |
|                                         | <b>D</b>                 | -                        |
| 4                                       | Burnished Antiqu         | ue Brass                 |
| _                                       |                          |                          |
|                                         | Carre Bronze             |                          |
|                                         |                          |                          |
|                                         | Coffoo Moobo             |                          |
|                                         | Coffee Mocha             |                          |
|                                         |                          |                          |
|                                         | Distressed Black         |                          |
|                                         |                          |                          |
| W ASI                                   | Galvanized Steel         |                          |
| 1000                                    | Janvarnized Jidel        |                          |
|                                         |                          |                          |
|                                         |                          |                          |