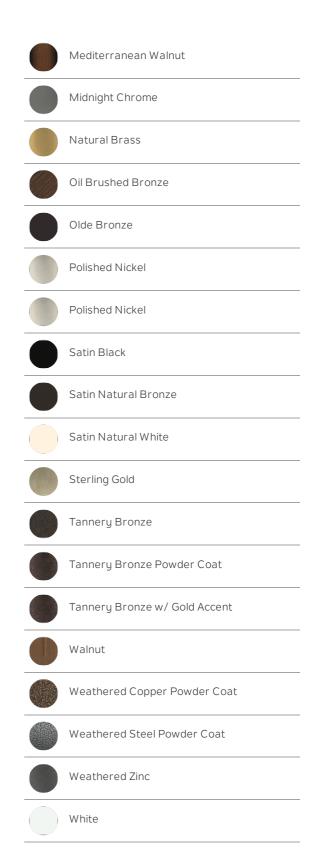

| Location:                               |                         |                          |  |
|-----------------------------------------|-------------------------|--------------------------|--|
| Type:                                   |                         |                          |  |
| Qty:                                    |                         |                          |  |
| Comments:                               |                         |                          |  |
|                                         |                         |                          |  |
| 0                                       | /0 !:                   |                          |  |
| Certifications/Qualifications           |                         |                          |  |
| Location                                | Rating                  | CSA UL Listed Dry        |  |
|                                         |                         | www.kichler.com/warrantu |  |
| Dimen                                   | sions                   |                          |  |
| Base Bac                                |                         | 6.00 DIA                 |  |
| Weight                                  | chpiace                 | 3.00 LBS                 |  |
| Height                                  |                         | 4.00"                    |  |
| Width                                   |                         | 6.00"                    |  |
| *************************************** |                         |                          |  |
| Mount                                   | ing/Installatio         | n                        |  |
| Interior/                               |                         | Interior                 |  |
| Low Ceil                                | ing Adaptable           | No                       |  |
|                                         |                         |                          |  |
| Produ                                   | ct/Ordering Inf         | ormation                 |  |
| SKU                                     |                         | 337005AVI                |  |
| Finish                                  |                         | Antique/Burnished        |  |
| Style                                   |                         | Other                    |  |
| UPC                                     |                         | 783927544351             |  |
|                                         |                         |                          |  |
|                                         | ications                | CTEEL                    |  |
| Material                                |                         | STEEL                    |  |
| Δdditid                                 | onal Finishes           |                          |  |
| Additio                                 | Jilai i illisiles       |                          |  |
|                                         | Aged White              |                          |  |
|                                         |                         |                          |  |
|                                         | Antique Pewter          |                          |  |
|                                         | Antique Satin Si        | lver                     |  |
|                                         | Antique Satiri Si       |                          |  |
|                                         | Anvil Iron              |                          |  |
|                                         | Berkshire Bronze        |                          |  |
|                                         | Brushed Nickel          |                          |  |
|                                         | Brushed Stainless Steel |                          |  |
|                                         | Burnished Antique Brass |                          |  |
|                                         | Carre Bronze            |                          |  |
|                                         | Coffee Mocha            |                          |  |
|                                         | Distressed Black        |                          |  |
|                                         | Galvanized Stee         | <u>:</u> l               |  |
|                                         | Matte White             |                          |  |