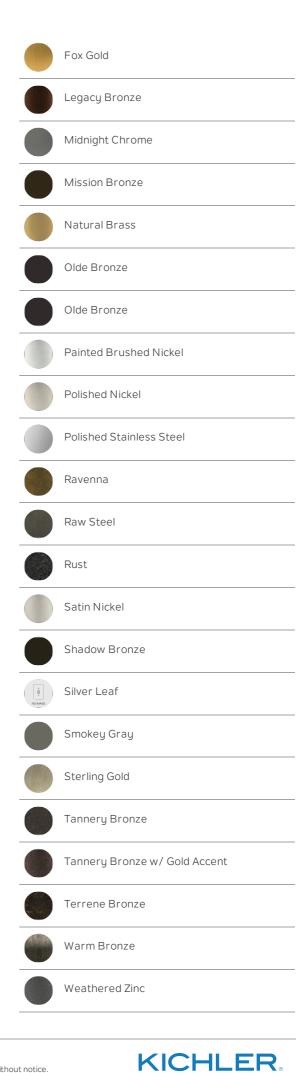

## **NO IMAGE**

Certifications/Qualifications

| Certifi               | cations/Qualifica  |                          |  |
|-----------------------|--------------------|--------------------------|--|
|                       | 7                  | www.kichler.com/warranty |  |
| Dimen                 | sions              |                          |  |
| -                     |                    | 36"                      |  |
| Weight                |                    | 2.01 LBS                 |  |
| Length                |                    | 36.00"                   |  |
| Width                 |                    | 1.00"                    |  |
| WIGUI                 |                    | 1.00                     |  |
| Mount                 | ing/Installation   |                          |  |
| Interior/             |                    | nterior                  |  |
|                       |                    |                          |  |
| Produ                 | ct/Ordering Inform | mation                   |  |
| SKU                   |                    | 2996SN                   |  |
| Finish                |                    | Nickel                   |  |
| Style                 |                    | Other                    |  |
| UPC                   |                    | 783927559980             |  |
|                       |                    |                          |  |
| Specifications        |                    |                          |  |
| Material              | 9                  | STEEL                    |  |
| ۰۰۰ م                 |                    |                          |  |
| Additio               | onal Finishes      |                          |  |
|                       | Antique Brass      |                          |  |
|                       | , intique Brass    |                          |  |
|                       |                    |                          |  |
|                       | Antique Copper     |                          |  |
|                       |                    |                          |  |
|                       |                    |                          |  |
|                       | Antique Pewter     |                          |  |
|                       |                    |                          |  |
|                       | Anvil Iron         |                          |  |
|                       |                    |                          |  |
|                       |                    |                          |  |
|                       | Brown Stone        |                          |  |
|                       |                    |                          |  |
|                       |                    |                          |  |
|                       | Brushed Nickel     |                          |  |
|                       |                    |                          |  |
|                       | Brushed Pewter     |                          |  |
|                       |                    |                          |  |
| H                     |                    |                          |  |
| Brushed Silver & Gold |                    | old                      |  |
|                       |                    |                          |  |
|                       |                    |                          |  |
|                       | Cambridge Bronze   | !                        |  |
|                       |                    |                          |  |
|                       | Carre Bronze       |                          |  |
|                       |                    |                          |  |
|                       |                    |                          |  |
|                       | Chrome             |                          |  |
|                       |                    |                          |  |
|                       |                    |                          |  |
|                       | Classic Pewter     |                          |  |
|                       |                    |                          |  |
| A Real                | Distropped Arti-   | White                    |  |
|                       | Distressed Antique | white                    |  |
| - CER.                |                    |                          |  |
|                       | Distressed Black   |                          |  |
|                       |                    |                          |  |