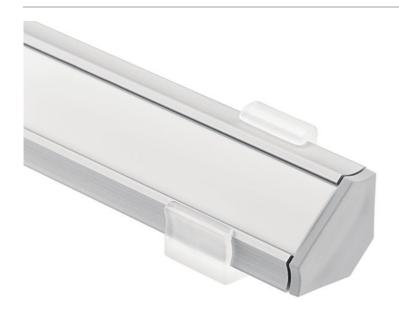

## TE Standard Series 8' Kit 45 Degree Surface Channel

1TEK145SF8SIL (Silver)

| Project Name: |  |
|---------------|--|
| Location:     |  |
| Type:         |  |
| Qty:          |  |
| Comments:     |  |

| Location Rating                   | Accessory,Listing Not<br>Required |
|-----------------------------------|-----------------------------------|
|                                   | www.kichler.com/warranty          |
| Dimensions                        |                                   |
| Weight                            | 0.90 LBS                          |
| Height                            | 1.00"                             |
| Length                            | 96.25"                            |
| Width                             | 0.75"                             |
| Mounting/Installa                 | ation                             |
| Interior/Exterior                 | Interior                          |
| IIICIIOI / LACCIIOI               |                                   |
|                                   | Information                       |
| Product/Ordering                  | Information<br>1TEK145SF8SIL      |
| <b>Product/Ordering</b><br>SKU    |                                   |
| Product/Ordering SKU Finish Style | 1TEK145SF8SIL                     |