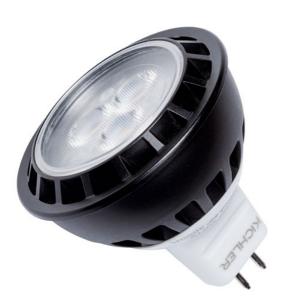

# 3000K LED MR16 5W 25 Degree

18137 (Clear)

| Location: Type: Qty: | Project Name: |  |
|----------------------|---------------|--|
| Qty:                 | Location:     |  |
|                      | Туре:         |  |
| Comments:            | Qty:          |  |
| Comments.            | Comments:     |  |

## Certifications/Qualifications

 $\underline{www.kichler.com/warranty}$ 

Product/Ordering Information

SKU 18137.00 Finish Other