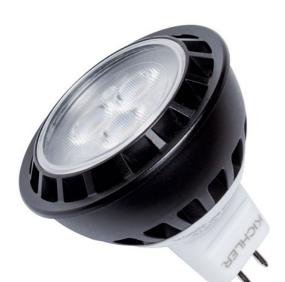

# 3000K LED MR16 4W 60 Degree

18133 (Clear)

| Project Name: |  |
|---------------|--|
| Location:     |  |
| Туре:         |  |
| Qty:          |  |
| Comments:     |  |
|               |  |

## Certifications/Qualifications

 $\underline{www.kichler.com/warranty}$ 

Product/Ordering Information

SKU 18133.00 Finish Other