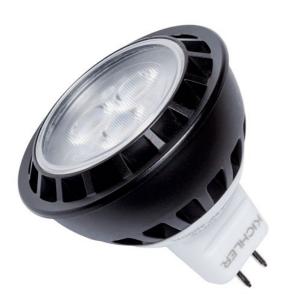

# 2700K LED MR16 4W 40 Degree

18130 (Clear)

| Project Name: |
|---------------|
| Location:     |
| Гуре:         |
| Qty:          |
| Comments:     |
|               |

## Certifications/Qualifications

 $\underline{www.kichler.com/warranty}$ 

Product/Ordering Information

SKU 18130.00 Finish Other

#### **Additional Finishes**

Clear

7711 East Pleasant Valley Road Cleveland, Ohio 44131-8010 Toll free: 866.558.5706 or kichler.com