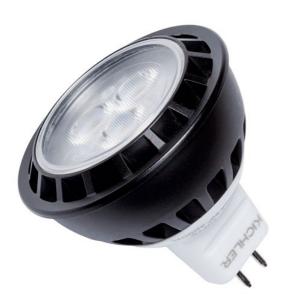

# 3000K LED MR16 4W 15 Degree

18127 (Clear)

| Project Name: |  |
|---------------|--|
| Location:     |  |
| Type:         |  |
| Qty:          |  |
| Comments:     |  |
|               |  |

## Certifications/Qualifications

 $\underline{www.kichler.com/warranty}$ 

Product/Ordering Information

SKU 18127.00 Finish Other

### **Additional Finishes**

Clear

7711 East Pleasant Valley Road Cleveland, Ohio 44131-8010 Toll free: 866.558.5706 or kichler.com