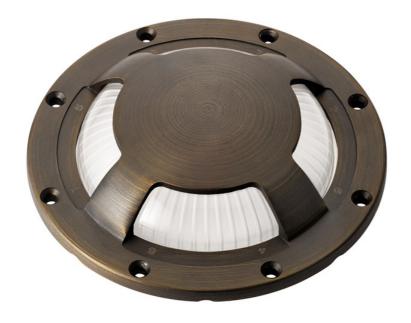

## VLO In-Ground Four-Way Accessory Top Centennial **Brass**

16094CBR (Centennial Brass)

| Project Name: |  |
|---------------|--|
| Location:     |  |
| Type:         |  |
| Qty:          |  |
| Comments:     |  |

Centennial Brass

7711 East Pleasant Valley Road Cleveland, Ohio 44131-8010 Toll free: 866.558.5706 or kichler.com