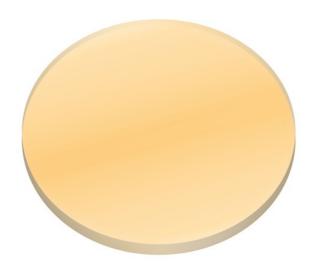

# **VLO Large Amber Lens**

16072AMB (Amber)

| Project Name: |  |
|---------------|--|
| Location:     |  |
| Туре:         |  |
| Qty:          |  |
| Comments:     |  |
|               |  |

### **Specifications**

| ·                    |       |  |
|----------------------|-------|--|
| Diffuser Description | Amber |  |
| Material             | GLASS |  |

#### **Additional Finishes**

Amber

Frosted

Green

Holiday Green

Red