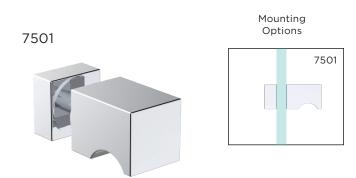

# MUNICH COLLECTION SINGLE SDH KNOB 2887501

#### \* Can be used with extension kit for thicker doors

NOTE: Dimensions and specifications are subject to change without notice.