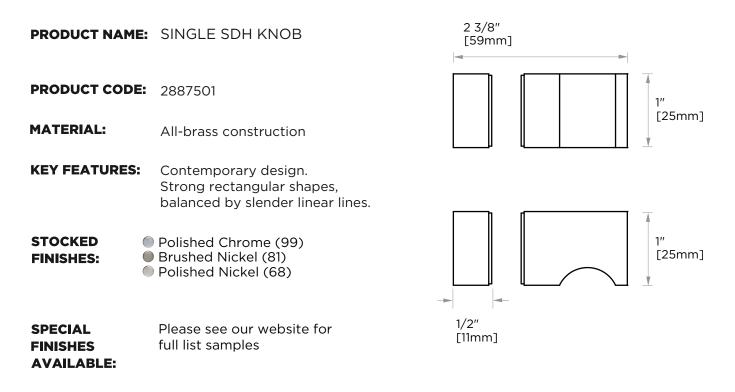

# MUNICH COLLECTION SINGLE SDH KNOB 2887501



#### WARRANTY:

Lifetime Limited (Residential Use) One Year (Commercial Use)



#### PRODUCT SPECIFICATION SHEET



### HANDLES INFO

| Components Included |                   |    |  |
|---------------------|-------------------|----|--|
| 1                   | End Cap           | X1 |  |
| 2                   | Rubber Gasket     | X2 |  |
| 3                   | Fixing Bracket X1 |    |  |
| 4                   | Set Screw M5 X1   |    |  |

| Mounting Kits Included |    |           |
|------------------------|----|-----------|
|                        | X1 | Allen Key |



## **GLASS INFO**

| А | 1/2"/12mm | Glass Hole Diameter |
|---|-----------|---------------------|
| В | 6-12mm    | Glass Thickness     |

#### \* Can be used with extension kit for thicker doors

NOTE: Dimensions a