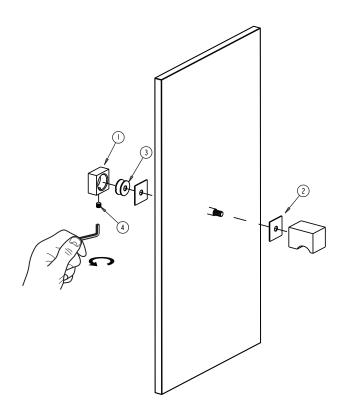

### HANDLES INFO

| Components Included |                   |    |  |
|---------------------|-------------------|----|--|
| 1                   | End Cap           | X1 |  |
| 2                   | Rubber Gasket     | X2 |  |
| 3                   | Fixing Bracket X1 |    |  |
| 4                   | Set Screw M5 X1   |    |  |

| Mounting Kits Included |    |           |
|------------------------|----|-----------|
|                        | X1 | Allen Key |