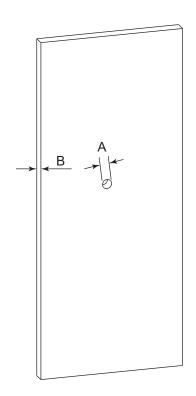

## **GLASS INFO**

| А | 1/2"/12mm | Glass Hole Diameter |
|---|-----------|---------------------|
| В | 6-12mm    | Glass Thickness     |