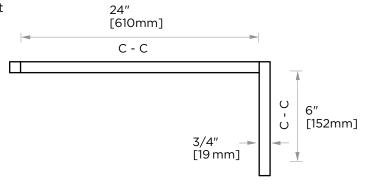

| Size* | Product # | Decription           |
|-------|-----------|----------------------|
| 6x24  | 24870624  | 6x24 combination SDH |
|       |           |                      |
|       |           |                      |

\*Additional sizing upon request

PRODUCT NAME: STRAIGHT & OFFSET

SHOWER DOOR HANDLE

**PRODUCT CODE:** 24870624

MATERIAL: All-brass construction

**KEY FEATURES:** Contemporary design.

Sleek rectangular shapes offset by strong squared anchors.