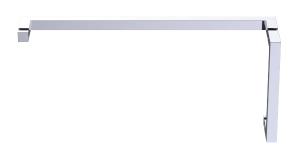

\*Additional sizing upon request

PRODUCT NAME: STRAIGHT & OFFSET

SHOWER DOOR HANDLE

**PRODUCT CODE:** 24870624

MATERIAL: All-brass construction

**KEY FEATURES:** Contemporary design.

Sleek rectangular shapes offset by strong squared anchors.