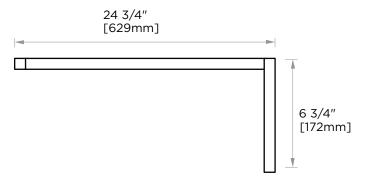

| Size* | Product # | Decription           |
|-------|-----------|----------------------|
| 6x24  | 24870624  | 6x24 combination SDH |
|       |           |                      |
|       |           |                      |

\*Additional sizing upon request

PRODUCT NAME: STRAIGHT & OFFSET

SHOWER DOOR HANDLE

**PRODUCT CODE:** 24870624

MATERIAL: All-brass construction

**KEY FEATURES:** Contemporary design.

Sleek rectangular shapes offset by strong squared anchors.