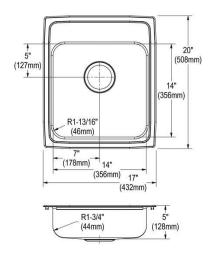

| Installation Type:    | Drop-in             |
|-----------------------|---------------------|
| Material:             | 304 Stainless Steel |
| Finish:               | Lustrous Satin      |
| Gauge:                | 18                  |
| Sound Deadening:      | Bottom only pads    |
| Number of Bowls:      | 1                   |
| Sink Dimensions:      | 17" x 20" x 5"      |
| Bowl 1 Dimensions:    | 14" x 14" x 5"      |
| Drain Size:           | 3-1/2" (89mm)       |
| Drain Location:       | Rear Center         |
| Minimum Cabinet Size: | 21"                 |
| Cutout Template #:    | <u>1000001272</u>   |

## **Cutout Dimensions for Drop-in Installation:**

16-3/8" x 19-3/8" (416mm x 492mm) with 1-1/2" (38mm) corner radius