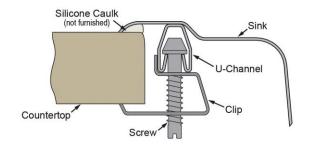

## **Installation Profile:**

| PART:     | QTY: |
|-----------|------|
| PROJECT:  |      |
| CONTACT:  |      |
| DATE:     |      |
| NOTES:    |      |
| APPROVAL: |      |

Quality Grade Plumbing Products.