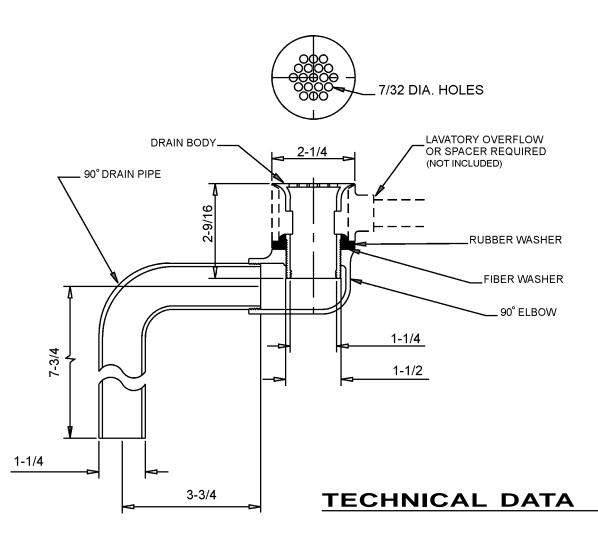

## DRAIN:

Body of chrome plated cast brass 90° elbow of chrome plated cast brass

## **DRAIN PIPE:**

17 ga. chrome plated brass tubing

Dimensions tolerance +/- 1/4".

Dimensions may vary and are subject to change. No responsibility is assumed for use of superseded or voided data.

FUNCTIONAL DESIGN, QUALITY, AND SPECIFICATIONS LISTED DESCRIBE THE JUST STAN-DARD OF QUALITY. WHEN MAKING COMPARISONS WITH OTHER OFFERINGS, INSIST ON THE JUST QUALITY OF CONSTRUCTION. FOR ADDITIONAL INFORMATION REGARDING THE COMPLETE LINE OF *JUST* SINKS, FAUCETS AND DRAINS, VISIT OUR WEB SITE AT **www.justmfg.com** 