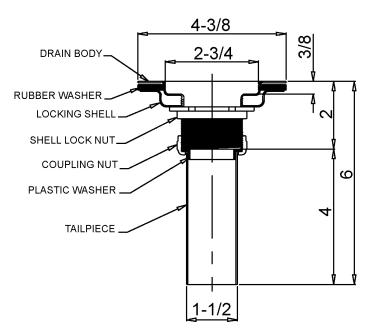

#### **DRAIN:**

Body of Type 316 stainless steel Strainer of Type 316 stainless steel

#### **TAILPIECE:**

Type 316 stainless steel

| Job Name           |                            |
|--------------------|----------------------------|
| Customer           |                            |
| Architect/Engineer |                            |
|                    | APPROVED FOR MANUFACTURING |
| MODEL NO.          | QTY                        |
| COMPANY            |                            |
| TITLE              | DATE                       |
| SIGNATURE          |                            |

#### **LOCK NUT:**

Die-cast zinc

#### **COUPLING NUT:**

Die-cast