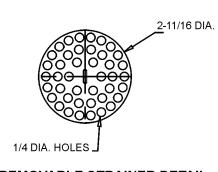

## **FITTINGS GROUP**

# Type 316 Stainless Steel Drain with Removeable Grid Strainer

J-35-SSF-316







## REMOVABLE STRAINER DETAIL

### TECHNICAL DATA

#### **DRAIN:**

Body of Type 316 stainless steel Strainer of Type 316 stainless steel

#### **TAILPIECE:**

Type 316 stainless steel

| Job Name           |                            |
|--------------------|----------------------------|
| Customer           |                            |
| Architect/Engineer |                            |
|                    | APPROVED FOR MANUFACTURING |
| MODEL NO.          | QTY                        |
| COMPANY            |                            |
| TITLE              | DATE                       |
| SIGNATURE          |                            |

#### **LOCK NUT:**

Die-cast zinc

#### **COUPLING NUT:**

Die-cast

#### **VARIANTS**

Brass coupling nut

#### Dimensions tolerance +/- 1/4".