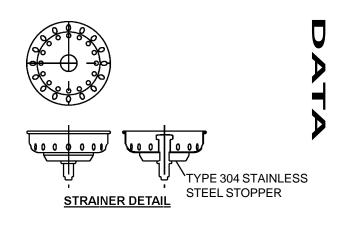

### **DRAIN:**

Body of Type 304 stainless steel Strainer and post of Type 304 stainless steel Stopper of Type 304 stainless steel

| Job Name           |                            |
|--------------------|----------------------------|
| Customer           |                            |
| Architect/Engineer |                            |
|                    | APPROVED FOR MANUFACTURING |
| MODEL NO.          | QTY                        |
| COMPANY            |                            |
| TITLE              | DATE                       |
| SIGNATURE          |                            |