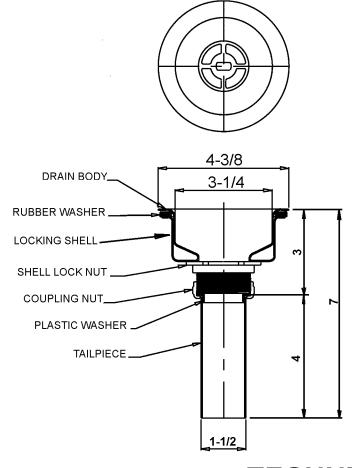

### **DRAIN:**

Body of Type 304 stainless steel Strainer and post of Type 304 stainless steel Stopper of Type 304 stainless steel

| Job Name           |                            |
|--------------------|----------------------------|
| Customer           |                            |
| Architect/Engineer |                            |
|                    | APPROVED FOR MANUFACTURING |
| MODEL NO.          | QTY                        |
| COMPANY            |                            |
| TITLE              | DATE                       |
| SIGNATURE          |                            |

#### Dimensions tolerance +/- 1/4".

Dimensions may vary and are subject to change. No responsibility is assumed for use of superseded or voided data.

FUNCTIONAL DESIGN, QUALITY, AND SPECIFICATIONS LISTED DESCRIBE THE JUST STANDARD OF QUALITY. WHEN MAKING COMPARISONS WITH OTHER OFFERINGS, INSIST ON THE JUST QUALITY OF CONSTRUCTION. FOR ADDITIONAL INFORMATION REGARDING THE COMPLETE LINE OF **JUST** SINKS, FAUCETS AND DRAINS, VISIT OUR WEB SITE AT www.justmfg.com