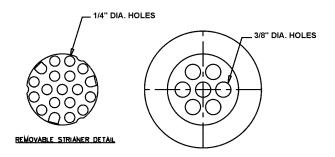

#### **DRAIN:**

Body of Type 304 stainless steel Flat grid strainer, Type 304 stainless steel