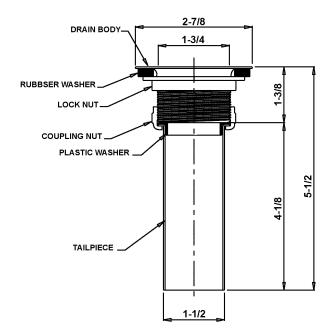

#### **DRAIN:**

Body of Type 304 stainless steel Flat grid strainer, Type 304 stainless steel

#### **TAILPIECE:**

Type 304 stainless steel

| Job Name           |                            |
|--------------------|----------------------------|
| Customer           |                            |
| Architect/Engineer |                            |
|                    | APPROVED FOR MANUFACTURING |
| MODEL NO.          | QTY                        |
| COMPANY            |                            |
| TITLE              | DATE                       |
| SIGNATURE          |                            |

#### **LOCK NUT:**

Die-cast zinc

#### **COUPLING NUT:**

Die-cast