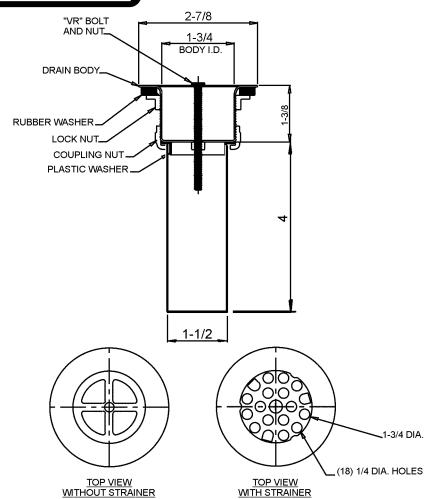

#### **Vandal Resistant Strainer**

#### **DRAIN:**

Chrome plated brass

### **STRAINER:**

Chrome plated brass

#### **TAILPIECE:**

Chrome plated brass

| Job Name           |                            |
|--------------------|----------------------------|
| Customer           |                            |
| Architect/Engineer |                            |
|                    | APPROVED FOR MANUFACTURING |
| MODEL NO.          | QTY                        |
| COMPANY            |                            |
| TITLE              | DATE                       |
|                    |                            |

#### **LOCK NUT:**

Die-cast zinc

### **COUPLING NUT:**

Die-cast