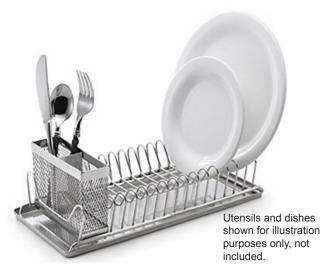

## ACCESSORY GROUP COMPACT DISH RACK with TRAY

## Features:

- · Compact size.
- Stainless steel dish rack rust resistant.
- Utensil holder two cpmparment removeable.
- Stainless steel dish rack rust resistant.
- Drain tray with rimmed edge.
- Unit measures 14" x 6-1/2".