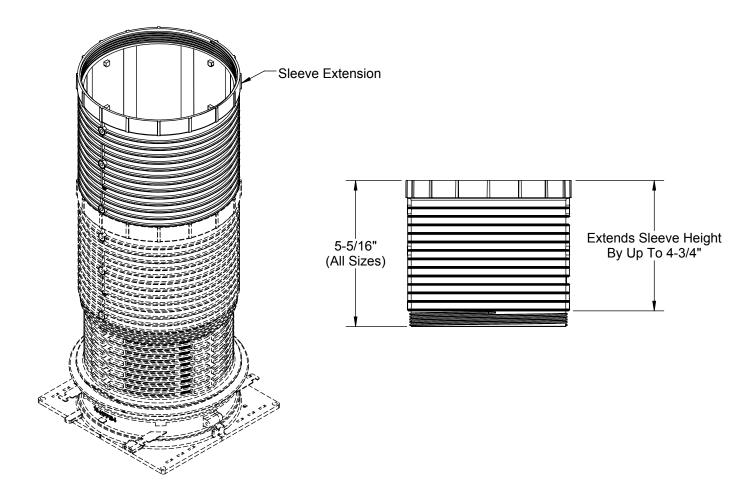

## PRODUCT SPECIFICATION DRAWING <u>Hydroflame Pro Series - Sleeve Extensions</u>

The HOLDRITE® Hydroflame Pro Series "Sleeve Extensions" (#HFPE1 - #HFPE6) are available to fit a wide variety of Sleeve combinations, from 1" thru 6" sizes. Each extension adds up to 4-3/4" of height in 1/4" increments. No coupling is needed! Height markings are shown on each part, in both U.S. and metric.