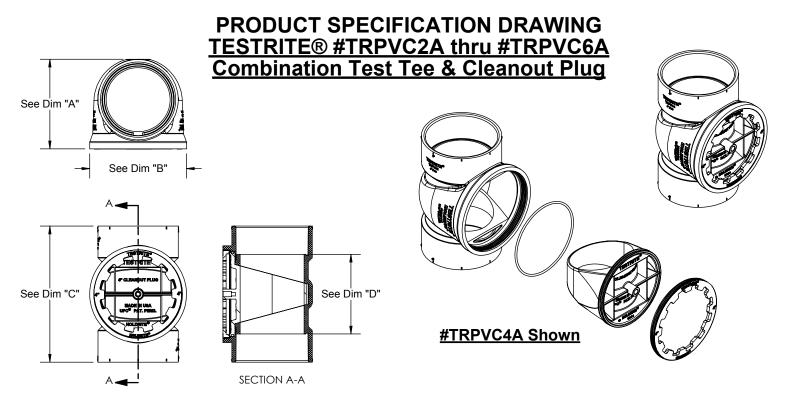

The TESTRITE® TEE installs in-line between DWV Pipe sections and allows the DWV line to be temporarily blocked for testing (available in 2" - 6"). The TESTRITE TEE includes a TEST and CLEANOUT PLUG which remains in the pipe system after test. It is designed to be used with the removable & reusable TESTRITE TEST WEDGE, which allows temporary blocking of the DWV stack for testing while providing connections for convenient system fill and drain. Drain flow may be interrupted, e.g., for partial tests, by opening and closing an integral valve in the TEST WEDGE. The TESTRITE TEE may be used vertically or horizontally. Install as with any normal fitting. Follow manufacturer's instructions for testing. Remains in the system as a cleanout.

## **Product Information:**

Material:

Cleanout Tee: PVC, White Cleanout Plug: NYLON 6/6 Spanner Ring: PVC, White

- Complies with ASTM-D2665
- Pressure ratings up to 50' head of water / 5 psi (air):
  2" thru 4" up to 50' head, 6" up to 30' head
- UPC / IAPMO / IPC
- Test device sold separately.
- Patents issued and Patents Pending

| DIMENSION CHART |                  |                   |                  |                  |  |
|-----------------|------------------|-------------------|------------------|------------------|--|
| Size            | Dim "A"          | Dim "B"           | Dim "C"          | Dim "D"          |  |
| 2"              | 3.38" (3-3/8")   | Ø3.69" (3-11/16") | 4.50" (4-1/2")   | 2.95" (3.0")     |  |
| 3"              | 4.61" (5-5/8")   | Ø4.82" (4-13/16") | 6.75" (6-3/4")   | 3.70" (3-45/64") |  |
| 4"              | 5.59" (5-19/32") | Ø6.05" (6-1/16")  | 8.50" (8-1/2")   | 4.98" (5.0")     |  |
| 6"              | 7.63" (7-5/8")   | Ø8.87" (8-7/8")   | 14.88" (14-7/8") | 8.83" (8-13/16") |  |