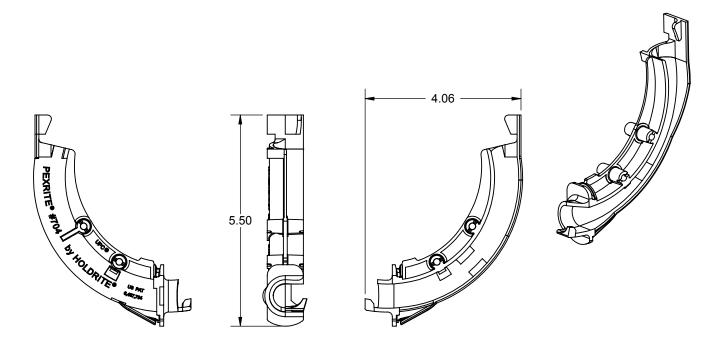

## PRODUCT SPECIFICATION DRAWING <u>PEXRITE® TURN-OUT #704</u>

ALL DIMENSIONS IN INCHES

The PEXRITE® TURN-OUT #704. This bend support works with our PEXRITE® #103, #110-R, #709 and #721 series brackets or can be attached directly to framing. Supports either 3/8" or 1/2" PEX tubing. The PEXRITE® TURN-OUT #704 is for use with PEXRITE brackets only.

## **Product Information:**

- Material: Nylon
- Temperature range: -10°F to +180°F

WRITTEN AUTHORIZATION

- Load rating: 25 pounds
- UPC / IPC / IAPMO listed

|   | Product Submittal  |      |
|---|--------------------|------|
|   | Job Name:          |      |
|   | Date:              |      |
|   | Part Number:       | Qty: |
| 1 |                    |      |
|   |                    |      |
|   | Architect / Owner: |      |
| R | Contractor:        |      |
|   | Notes:             |      |
|   |                    |      |
|   |                    |      |