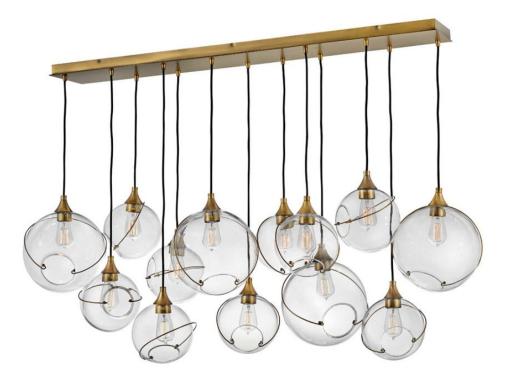

## **SKYE**

THIRTEEN LIGHT LINEAR

## 30305HBR

Mesmerizingly asymmetrical with a mid-century modern flair, Skye showcases a single or cluster of glass globes, each encircled with a slender ring. Each opening is off-center and the globes fall to different lengths, with Heritage Brass or Black details pulling the look together perfectly. Skye is part of the Lisa McDennon Collection.

FINISH: Heritage Brass

GLASS: Clear WIDTH: 60.3" HEIGHT: 24.3" DEPTH: 16.5"

LIGHT SOURCE: Socket WATTAGE: 13-60w Med.

**HINKLEY** 33000 Pin Oak Parkway Avon Lake, OH 44012 **PHONE: (440) 653-5500** Toll Free: 1 (800) 446-5539 hinkley.com