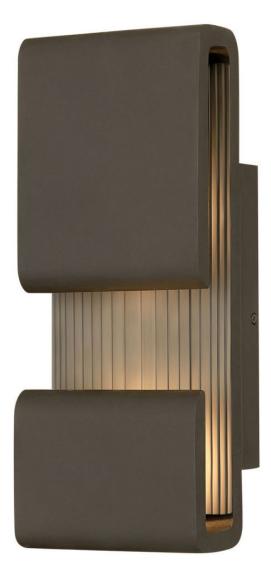

## CONTOUR

## SMALL WALL MOUNT LANTERN

## 2810OZ

Contour is sleek, sculptured and most definitely sophisticated. The low profile is discreet, yet the integrated high performance LED makes an innovative impact both inside and out. Illumination glows up and down from the cast canopy, and the louvres are highlighted from the inner LED to emphasize the smooth curves and clean lines of Contour. Black, Bronze or Cement Gray finishes complement any decor.

## HINKLEY

FINISH: Oil Rubbed Bronze WIDTH: 4" HEIGHT: 15" LIGHT SOURCE: Integrated LED WATTAGE: 16w LED \*Included

HINKLEY 33000 Pin Oak Parkway Avon Lake, OH 44012 PHONE: (440) 653-5500 Toll Free: 1 (800) 446-5539 hinkley.com