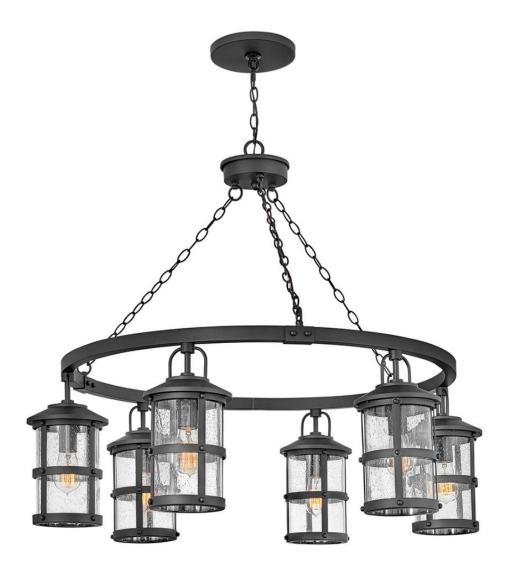

## 2689BK-LV

The look is relaxed, but the components of Lakehouse are quietly satisfying. Lakehouse features a distressed, Aged Zinc with Driftwood Grey and Black finish accompanied by clear seedy glass. Cast aluminum construction ensures Lakehouse will withstand for years. Blissfully simple, yet all the details are memorable.

FINISH: Black

GLASS: Clear Seedy

WIDTH: 42" HEIGHT: 32"

LIGHT SOURCE: LED Lamp

WATTAGE: 6-3.50w Med. LED \*Included

**HINKLEY** 33000 Pin Oak Parkway Avon Lake, OH 44012 **PHONE: (440) 653-5500** Toll Free: 1 (800) 446-5539 hinkley.com