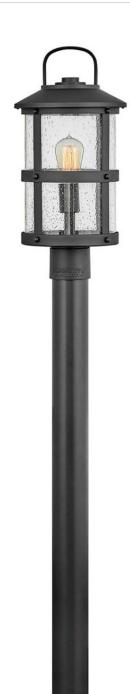

## 2687BK-LV

The look is relaxed, but the components of Lakehouse are quietly satisfying. Lakehouse features a distressed, Aged Zinc with Driftwood Grey and Black finish accompanied by clear seedy glass. Cast aluminum construction ensures Lakehouse will withstand for years. Blissfully simple, yet all the details are memorable.

## FINISH: Black GLASS: Clear Seedy WIDTH: 9" HEIGHT: 18.8" LIGHT SOURCE: LED Lamp WATTAGE: 1-3.50w Med. LED \*Included