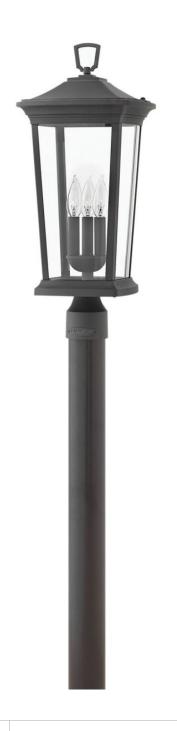

## **BROMLEY**

LARGE POST TOP OR PIER MOUNT LANTERN

## 2361MB-LL

Bromley's handsome silhouette features an updated traditional design that combines elegant and stately details. These dignified die-casted aluminum fixtures convey sophistication in a Museum Black finish that complements any façade. Specialty touches such as a "Shepherd's Hook" decorative scrolled arm and multiple mounting points highlight Bromley's homage to tradition and quality.

FINISH: Museum Black

GLASS: Clear WIDTH: 10" HEIGHT: 22.8"

LIGHT SOURCE: LED Lamp

WATTAGE: 3-5w Cand. LED \*Included

**HINKLEY** 33000 Pin Oak Parkway Avon Lake, OH 44012 **PHONE: (440) 653-5500** Toll Free: 1 (800) 446-5539 hinkley.com