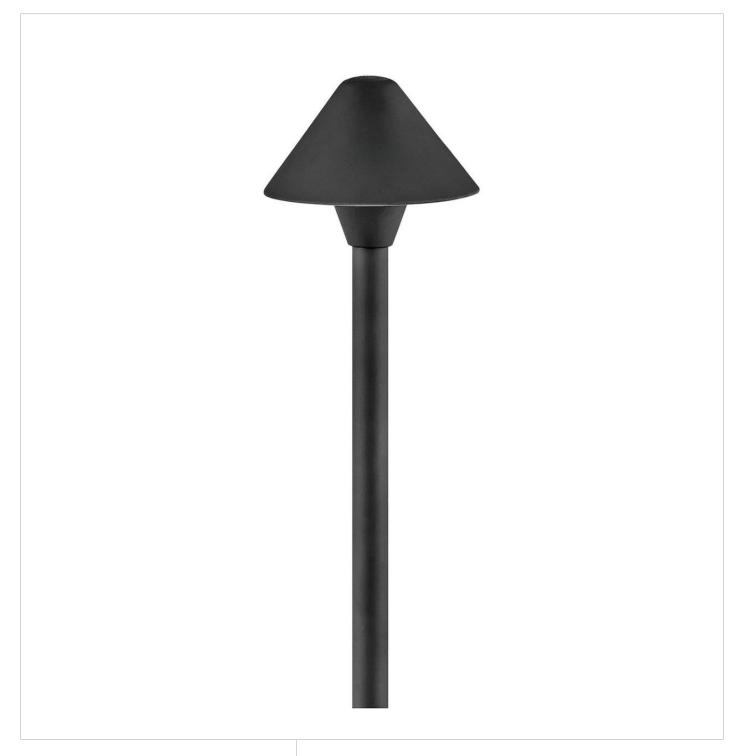

## SPRINGFIELD SM. CLASSIC PATH LIGHT

SPRINGFIELD MINI CLASSIC LED PATH LIGHT

## 16016BK-LL

Inspired by Hinkley's superior Hardy Island collection, the complementary new Springfield path light is a robust, practical option in durable cast aluminum with a powder coated finish. Sleek and minimal, Springfield is available in a variety of best-selling sizes and classic finishes to easily accomodate any project.

FINISH: Black WIDTH: 5.3" HEIGHT: 15.8" DEPTH: 5.3"

**LIGHT SOURCE**: LED Lamp

WATTAGE: 1-1.50w T3 LED \*Included

**HINKLEY** 33000 Pin Oak Parkway Avon Lake, OH 44012 **PHONE: (440) 653-5500** Toll Free: 1 (800) 446-5539 hinkley.com