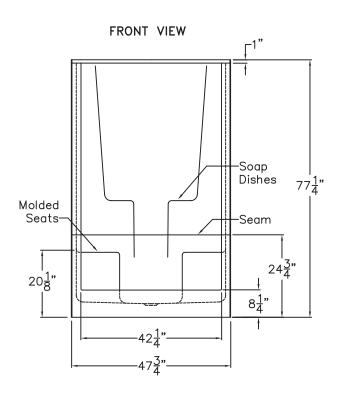

## Smooth Wall Sectional Acrylic Shower

The shower enclosure shall be Praxis model SKD385 2P center drain. Finished surface shall be sanitary grade applied acrylic. The unit shall have outside dimensions of 47 3/4" x 34 3/4" x 77 1/4".

The unit shall meet IAPMOZ124-2011, and CSA B45.5-11.

The unit shall be equipped with the following factory installed accessories:

- 1) Two molded seats,
- 2) Two molded soap dishes,
- 3) Center drain location,
- 4) Two piece sectional design,
- 5) Above floor rough-in,
- 6) 8 1/4" Threshold.