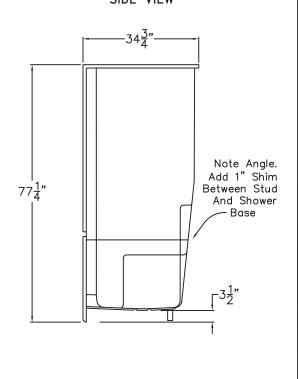

## Smooth Wall Sectional Acrylic Shower

The shower enclosure shall be Praxis model SKD385 2P center drain. Finished surface shall be sanitary grade applied acrylic. The unit shall have outside dimensions of 47 3/4" x 34 3/4" x 77 1/4".

The unit shall meet IAPMOZ124-2011, and CSA B45.5-11.

The unit shall be equipped with the following factory installed accessories:

- 1) Two molded seats,
- 2) Two molded soap dishes,
- 3) Center drain location,
- 4) Two piece sectional design,
- 5) Above floor rough-in,
- 6) 8 1/4" Threshold.