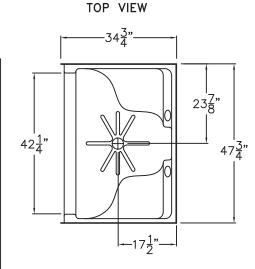

## Smooth Wall Sectional Acrylic Shower

The shower enclosure shall be Praxis model SKD385 2P center drain. Finished surface shall be sanitary grade applied acrylic. The unit shall have outside dimensions of 47 3/4" x 34 3/4" x 77 1/4".

The unit shall meet IAPMOZ124-2011, and CSA B45.5-11.

The unit shall be equipped with the following factory installed accessories:

- 1) Two molded seats,
- 2) Two molded soap dishes,
- 3) Center drain location,
- 4) Two piece sectional design,
- 5) Above floor rough-in,
- 6) 8 1/4" Threshold.