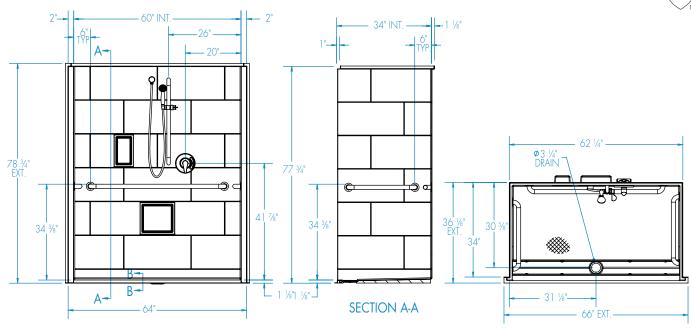

by Hamilton Bathware

Without Seat

ADA/ANSI compliant when fully equipped and installed according to guidelines.

SECTION B-B Integral Pre-leveled Base trench grate (included), not shown

FEATURES Ibs Dimensional Tolerance ± %". Dimensions needed for site preparation should be measured from the unit. Manufacturer assumes no responsibility for preparatory work.

| Type and Model #       | Material                   | Wall Finish | Pieces | Drain           | Dam/Skirt Height | Net Wt. | Pkg. Wt. |
|------------------------|----------------------------|-------------|--------|-----------------|------------------|---------|----------|
| Shower HMT6236TR 1.125 | AcrylX™<br>applied acrylic | Smooth tile | 1      | Center<br>Front | 1 1/8″ skirt     | 200     | 210      |

## **DIMENSIONS**

| Specifications                  | inches (mm)               |
|---------------------------------|---------------------------|
| Width: Ext. / Int.              | 66 / 60                   |
| Depth: Ext. / Int.              | 36 1/8 / 34               |
| Height: Ext. / Int.             | 78 <b>¾</b> / 76 <b>¾</b> |
| Enclosure Opening:              | 60                        |
| Skirt Height:                   | 1 1/8                     |
| Drain Rough-In (from Back Wall) | 30 <b>%</b>               |
| Drain Rough-In (from Side Wall) | 31 1/8                    |
|                                 |                           |