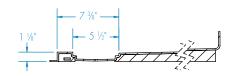

## HMT6236TR 1.125

Without Seat

| CUSTOMER: _                                                                             |                                                                               |                                 |                                                                            | One Signature Required |
|-----------------------------------------------------------------------------------------|-------------------------------------------------------------------------------|---------------------------------|----------------------------------------------------------------------------|------------------------|
| JOB NAME: _<br>PO #: _                                                                  | QUOTE #                                                                       | PL                              | UMBING CONTRACTOR APPROVAL                                                 | //                     |
| DATE: _                                                                                 | QUANTITY: L R                                                                 | G                               | //                                                                         |                        |
| SHIP TO:                                                                                |                                                                               |                                 | ENGINEER APPROVAL                                                          | / <sub>DATE</sub> /    |
| -                                                                                       |                                                                               |                                 | ARCHITECT APPROVAL                                                         | //<br>DATE /           |
|                                                                                         | To complete your order, this document must be signed a quotes@americanbathgre |                                 |                                                                            |                        |
| CTANIDADD                                                                               | ·                                                                             | -                               |                                                                            |                        |
|                                                                                         | FEATURES                                                                      | Int. Dim.                       | 60 W x 34 D x 76 ¾ H                                                       |                        |
| <ul> <li>Pre-leveled</li> </ul>                                                         |                                                                               | Ext. Dim.                       | 66 W x 36 ½ D x 78 3/4 H                                                   |                        |
| <ul> <li>AcrylX<sup>TM</sup> c</li> </ul>                                               | applied acrylic surface                                                       | Skirt Ht.                       | 1 1/8 skirt                                                                |                        |
| - 1 1/8" skirt                                                                          |                                                                               | Packaged Wt.                    | 210 lbs.                                                                   |                        |
| - Compliant                                                                             | t when properly installed                                                     | Material                        | AcrylX™ applied acrylic                                                    |                        |
| - Center fro                                                                            | nt drain outlet                                                               | Warranty                        | 30-year warranty*                                                          |                        |
| - Integral fro                                                                          | ont trench drain                                                              |                                 | * See terms and conditions for details                                     | inches                 |
|                                                                                         | ited warranty                                                                 |                                 |                                                                            |                        |
| $-12'' \times 24''$                                                                     | subway tile                                                                   | OPTIONAL :                      | ACCESSORIES (available for all m                                           | odels)                 |
|                                                                                         | ant, textured bottom [ASTM F-462]                                             |                                 | teel vertical bar 24" $\times$ 11/2" (entry wa $\square$ RH $\square$ Both | II)                    |
| COV 15101 15                                                                            | ATIONI                                                                        | ☐ Large soar                    | o dish (12 $\frac{1}{2}$ W × 3 $\frac{1}{2}$ D × 11 $\frac{1}{2}$ H), s    | hipped loose           |
|                                                                                         | ATION (handed by fixture wall)                                                | ☐ Small soap                    | o dish (7 W x 31/2 D x 111/2 H), shipp                                     | ped loose              |
| ☐ Shell reinforced for future accessory installation Fixture wall ☐ LH ☐ RH ☐ Back wall |                                                                               |                                 | d, shipped loose                                                           |                        |
|                                                                                         |                                                                               | ☐ Shower curtain, shipped loose |                                                                            |                        |
| □ Option                                                                                | nal vertical bar reinforcement (entry wall)                                   | ☐ Brass drain                   |                                                                            |                        |
| _ п'ін                                                                                  |                                                                               | Colors:                         |                                                                            |                        |
| _                                                                                       | gured — ADA                                                                   |                                 | ☐ White                                                                    |                        |
|                                                                                         | all (must choose one) □ LH □ RH □ Back Wall                                   |                                 |                                                                            |                        |
|                                                                                         |                                                                               |                                 | ☐ Biscuit ☐ Bone                                                           | 1                      |
|                                                                                         | wo stainless steel 24" x 11/2" grab bars located on the                       |                                 | contact customer service for custom c                                      | color options)         |
|                                                                                         | and one stainless steel 48" x 11/2" grab bar located on                       | ☐ Additional                    | accessories:                                                               |                        |
|                                                                                         | wall, per ADA guidelines. (std config)                                        |                                 |                                                                            |                        |
|                                                                                         | -installed plumbing options per ADA requirements                              |                                 |                                                                            |                        |
| ☐ Ho                                                                                    | and-held shower assembly, 30" slide bar and 60" hose                          |                                 |                                                                            |                        |
| ☐ Pre                                                                                   | essure balancing mixing valve                                                 |                                 |                                                                            |                        |
|                                                                                         |                                                                               |                                 |                                                                            | $\overline{\gamma}$    |
| CLICTON                                                                                 | OPTIONIC , ILLI (C.Z. C                                                       | FI I                            |                                                                            | /                      |
| CUSTOM C                                                                                | OPTIONS (not available if ADA configuration is selected)                      |                                 |                                                                            |                        |
| Grab bars:                                                                              |                                                                               |                                 |                                                                            |                        |
| ☐ Horizo                                                                                | ontal U-shaped bars: 24" (side walls), 48" (back wall)                        |                                 |                                                                            |                        |
|                                                                                         | al bar 24" (entry wall) 🔲 LH 🔲 RH 🔲 Both                                      |                                 |                                                                            |                        |
| Grab Bar finis                                                                          |                                                                               |                                 |                                                                            |                        |
|                                                                                         | ess steel (1½" dia.)                                                          |                                 |                                                                            |                        |
|                                                                                         | er-coated white (1½" dia.)                                                    |                                 |                                                                            |                        |
|                                                                                         | stalled plumbing options per ADA requirements                                 |                                 |                                                                            |                        |
|                                                                                         | held shower assembly, 30" slide bar and 60" hose                              |                                 |                                                                            |                        |
|                                                                                         |                                                                               |                                 |                                                                            |                        |
|                                                                                         | re balancing mixing valve                                                     | И                               |                                                                            |                        |
| Fixture wa                                                                              | ıll □ LH □ RH □ Back wall                                                     |                                 |                                                                            |                        |
| Grate:                                                                                  |                                                                               |                                 |                                                                            |                        |
|                                                                                         | ess steel                                                                     |                                 |                                                                            |                        |
| ☐ White                                                                                 |                                                                               |                                 |                                                                            |                        |
| ☐ Tampe                                                                                 | er-proof                                                                      |                                 |                                                                            |                        |