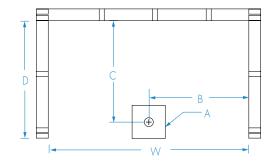

## FRAMING DIMENSIONS inches (mm)

| Туре   | <b>D</b><br>Depth | <b>W</b><br>Width | H<br>Height | А       | В      | С           |
|--------|-------------------|-------------------|-------------|---------|--------|-------------|
| Alcove | 34                | 62 1/4            | -           | Box Out | 31 1/8 | 30 <b>%</b> |