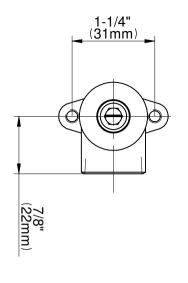

Gold with **Black Accents** 



Black™



24K Brushed 24K Brushed Architectural Architectural Black w/Chrome



Brushed Nickel



Gunmetal



Gunmetal Distressed





Matte Black Olive Bronze



Polished Chrome



Polished Nickel



Polished Nickel with **Black Accents** 



Unfinished **Brass** 



Unfinished



Vintage Brushed BrassBrushed Brass



# GN-11335-C18B-T Vintage Series









# **Finishes**



24K Gold



24K Brushed 24K Brushed Architectural Architectural Gold



Gold with **Black Accents** 



Black™





Black w/Chrome



Nickel



Gunmetal



Gunmetal Distressed



Matte Black Olive Bronze





Polished Chrome



Polished Nickel



Polished Nickel with **Black Accents** 



Unfinished Brass



Unfinished



**Brushed BrassBrushed Brass** 



# G-1086 Vintage Series