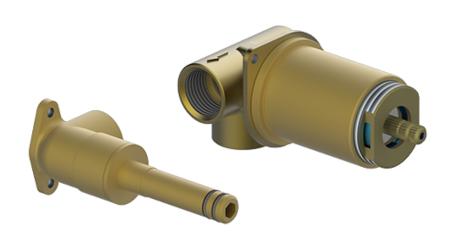

matching decorative trap G-9973
- CALGreen

# GN-11335-C18B-T Vintage Series









# **Information**

- Wall-mount spout and handle installation
- Aerated flow rate ≤ 1.2 max gpm
- 7-1/2" spout reach
- · Handle may be installed on left or right of spout
- Drain assembly not included
- Optional extension kit
- Optional matching decorative trap G-9973
- CALGreen

### **Finishes**



24K Gold



Gold



Gold with **Black Accents** 



Black™



24K Brushed 24K Brushed Architectural Architectural Black w/Chrome



Brushed Nickel



Gunmetal



Gunmetal Distressed





Matte Black Olive Bronze



Polished Chrome



Polished Nickel



Polished Nickel with **Black Accents** 



Unfinished **Brass** 



Unfinished



Vintage Brushed BrassBrushed Brass



# GN-11335-C18B-T Vintage Series









# **Finishes**



24K Gold



24K Brushed 24K Brushed Architectural Architectural Gold



Gold with **Black Accents** 



Black™





Black w/Chrome



Nickel



Gunmetal



Gunmetal Distressed



Matte Black Olive Bronze





Polished Chrome



Polished Nickel



Polished Nickel with **Black Accents** 



Unfinished Brass



Unfinished



**Brushed BrassBrushed Brass** 



# G-1086 Vintage Series