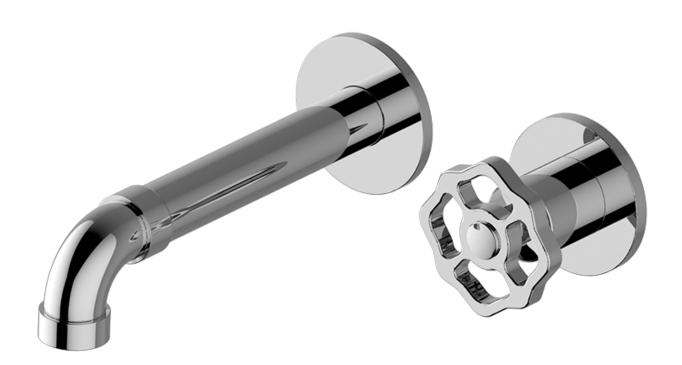

# **Information**

- Wall-mount spout and handle installation
- Aerated flow rate ≤ 1.2 max gpm
- 7-1/2" spout reach
- · Handle may be installed on left or right of spout
- Drain assembly not included
- Optional extension kit
- Optional matching decorative trap G-9973
- CALGreen