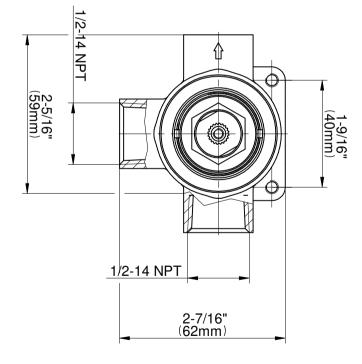

Gold with **Black Accents** 



Black™



24K Brushed 24K Brushed Architectural Architectural Black w/Chrome



Brushed Nickel



Gunmetal



Gunmetal Distressed





Matte Black Olive Bronze



Polished Chrome



Polished Nickel



Polished Nickel with **Black Accents** 



Unfinished **Brass** 



Unfinished



Vintage Brushed BrassBrushed Brass



# GN-11335-C18B-T Vintage Series









# **Finishes**



24K Gold



24K Brushed 24K Brushed Architectural Architectural Gold



Gold with **Black Accents** 



Black™





Black w/Chrome



Nickel



Gunmetal



Gunmetal Distressed



Matte Black Olive Bronze





Polished Chrome



Polished Nickel



Polished Nickel with **Black Accents** 



Unfinished Brass



Unfinished



**Brushed BrassBrushed Brass** 



# G-1086 Vintage Series