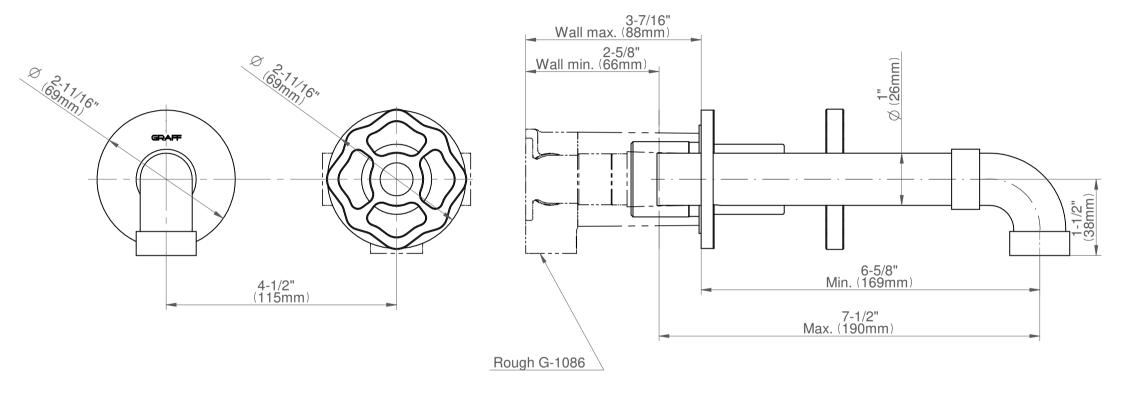

# **Information**

- Wall-mount spout and handle installation
- Aerated flow rate ≤ 1.2 max gpm
- 7-1/2" spout reach
- Handle may be installed on left or right of spout
- Drain assembly not included
- Optional extension kit
- Optional matching decorative trap G-9973
- CALGreen

# **Information**

- Wall-mount spout and handle installation
- Aerated flow rate ≤ 1.2 max gpm
- 7-1/2" spout reach
- · Handle may be installed on left or right of spout
- Drain assembly not included
- Optional extension kit
- Optional matching decorative trap G-9973
- CALGreen