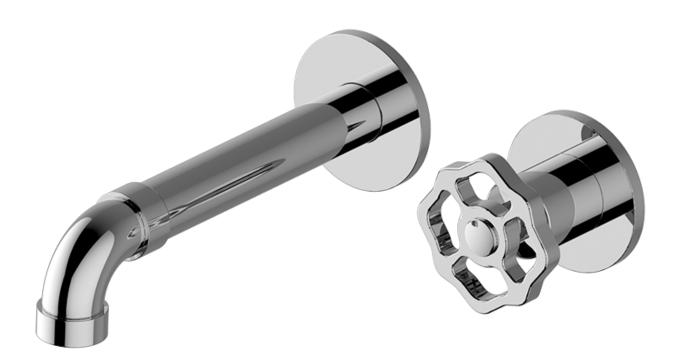

# **Information**

- Wall-mount spout and handle installation
- Aerated flow rate ≤ 1.2 max gpm
- 7-1/2" spout reach
- Handle may be installed on left or right of spout
- Drain assembly not included
- Optional extension kit
- Optional matching decorative trap G-9973
- CALGreen