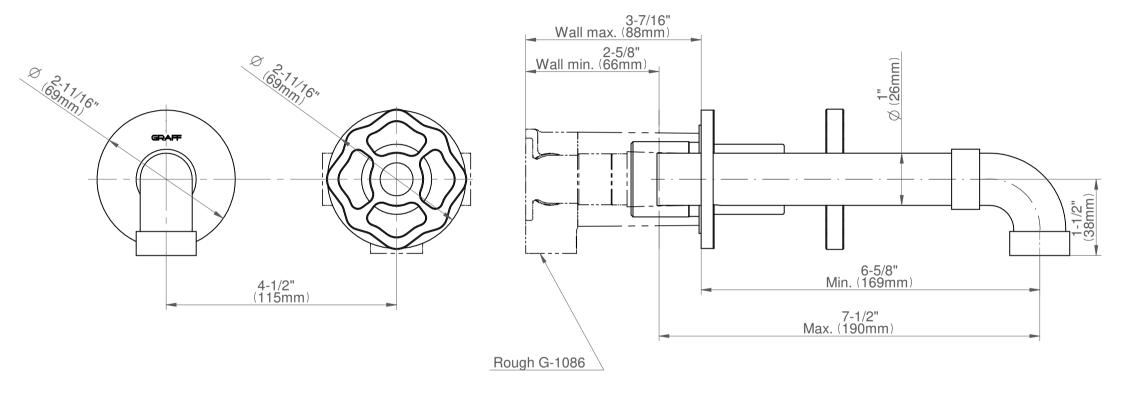

# **Information**

- Wall-mount spout and handle installation
- Aerated flow rate ≤ 1.2 max gpm
- 7-1/2" spout reach
- Handle may be installed on left or right of spout
- Drain assembly not included
- Optional extension kit
- Optional matching decorative trap G-9973
- CALGreen