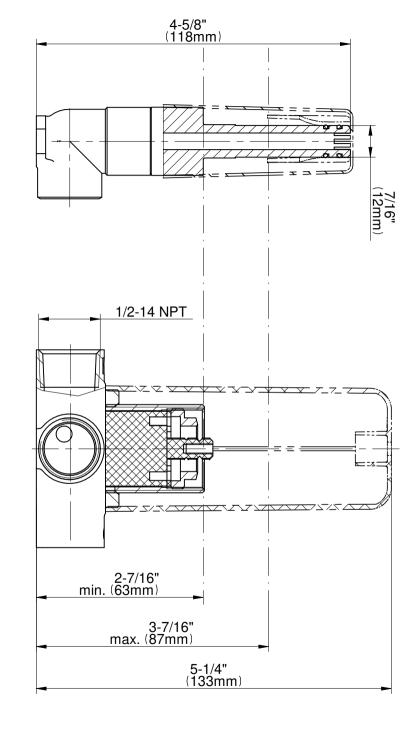

old with **Black Accents** 



Black™



24K Brushed 24K Brushed Architectural Architectural Black w/Chrome



Brushed Nickel



Gunmetal



Gunmetal Distressed





Matte Black Olive Bronze



Polished Chrome



Polished Nickel



Polished Nickel with **Black Accents** 



Unfinished **Brass** 



Unfinished



Vintage Brushed BrassBrushed Brass



# GN-11335-C18B-T Vintage Series









# **Finishes**



24K Gold



24K Brushed 24K Brushed Architectural Architectural Gold



Gold with **Black Accents** 



Black™





Black w/Chrome



Nickel



Gunmetal



Gunmetal Distressed



Matte Black Olive Bronze





Polished Chrome



Polished Nickel



Polished Nickel with **Black Accents** 



Unfinished Brass



Unfinished



**Brushed BrassBrushed Brass** 



# G-1086 Vintage Series