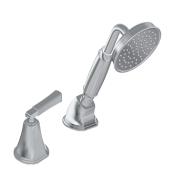

### **Information**

- Matches G-6850-LM47B Roman tub set
- Handshower hose included
- ADA

#### **Product Features**

- Matches G-6850-LM47B Roman tub set
- Handshower hose included

### Available Finishes

- Polished Chrome G-6855-LM47B-PC
- Brushed Nickel
  G-6855-LM47B-BNi
- Polished Nickel
  G-6855-LM47B-PN
- Olive Bronze<sup>™</sup> G-6855-LM47B-OB