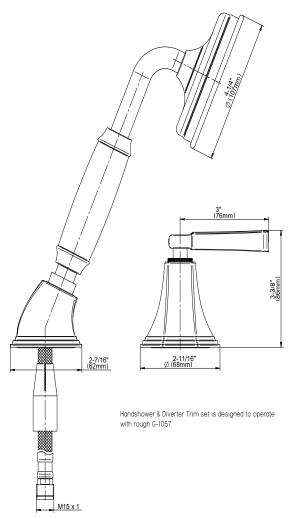

### **Information**

- Matches G-6850-LM47B Roman tub set
- Handshower hose included
- ADA

#### **Product Features**

- Matches G-6850-LM47B Roman tub set
- Handshower hose included

### **Information**

- Matches G-6850-LM47B Roman tub set
- · Handshower hose included
- ADA

### <u>Product Features</u>

- Matches G-6850-LM47B Roman tub set
- Handshower hose included