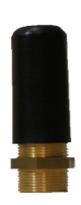

G-6855-LM47B

### **Information**

- Matches G-6850-LM47B Roman tub set
- Handshower hose included
- ADA

#### **Product Features**

- Matches G-6850-LM47B Roman tub set
- Handshower hose included

### Available Finishes

- Polished Chrome G-6855-LM47B-PC
- Brushed Nickel
  G-6855-LM47B-BNi
- Polished Nickel
  G-6855-LM47B-PN
- Olive Bronze<sup>™</sup> G-6855-LM47B-OB