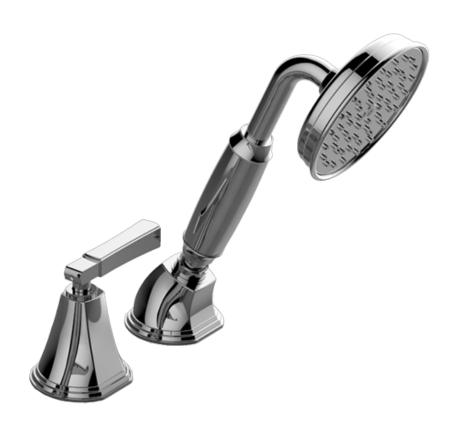

### **Information**

- Matches G-6850-LM47B Roman tub set
- Handshower hose included
- ADA

#### **Product Features**

- Matches G-6850-LM47B Roman tub set
- Handshower hose included

### Available Finishes

- Polished Chrome G-6855-LM47B-PC
- Brushed Nickel
  G-6855-LM47B-BNi
- Polished Nickel
  G-6855-LM47B-PN
- Olive Bronze<sup>™</sup> G-6855-LM47B-OB

### **Information**

- Matches G-6850-LM47B Roman tub set
- · Handshower hose included
- ADA

### <u>Product Features</u>

- Matches G-6850-LM47B Roman tub set
- Handshower hose included

### Available Finishes

- Polished Chrome
  G-6855-LM47B-PC
- Brushed Nickel
  G-6855-LM47B-BNi
- Polished Nickel
  G-6855-LM47B-PN
- Olive Bronze™ G-6855-LM47B-OB