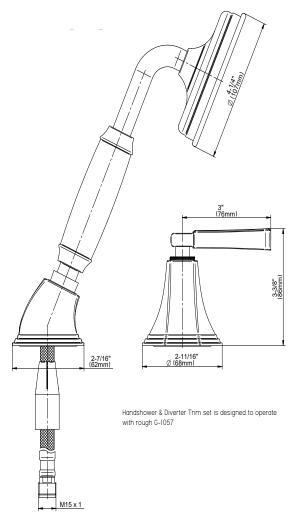

### **Information**

- Matches G-6850-LM47B Roman tub set
- · Handshower hose included
- ADA

### <u>Product Features</u>

- Matches G-6850-LM47B Roman tub set
- Handshower hose included

### Available Finishes

- Polished Chrome
  G-6855-LM47B-PC
- Brushed Nickel
  G-6855-LM47B-BNi
- Polished Nickel
  G-6855-LM47B-PN
- Olive Bronze™ G-6855-LM47B-OB