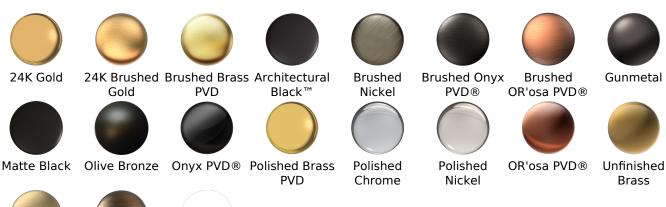

#### **Finishes**

24K Gold

Gold

24K Brushed Brushed Brass Architectural **PVD** 

Black™

Brushed Nickel

**Brushed Onyx PVD®** 

Brushed OR'osa PVD®

Gunmetal

Matte Black Olive Bronze Onyx PVD® Polished Brass

PVD

Polished Chrome

Polished Nickel

OR'osa PVD®

Unfinished **Brass** 

Unfinished Brushed BrassBrushed Brass

Vintage

Architectural White

#### **Finishes**

Architectural White