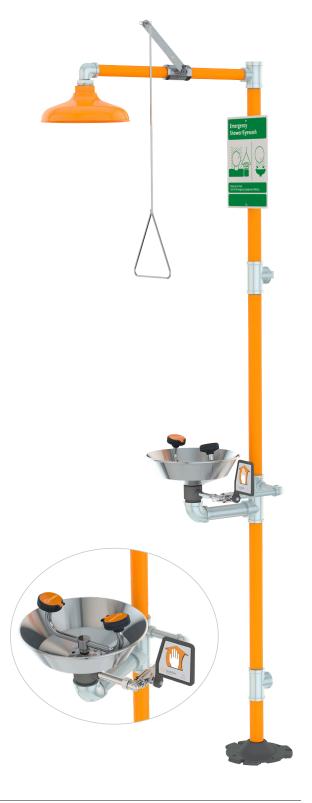

## **G1950** Safety Station with Eye/Face Wash, Stainless Steel Bowl

**Application:** Combination eye/face wash and shower safety station. Eye/face wash features a stainless steel bowl with two large FS-Plus™ spray-type outlet heads that deliver a flood of water for rinsing eyes and face.

**Shower Head:** 10" diameter orange ABS plastic with 20 GPM flow control.

**Shower Valve:** 1" IPS chrome plated brass stay-open ball valve. Valve is US-made with chrome plated brass ball and PTFE seals. Furnished with stainless steel actuating arm and 29" stainless steel pull rod.

**Spray Head Assembly:** Two FS-Plus™ spray heads. Each head has a "flip top" dust cover, internal flow control and filter to remove impurities from water flow.

**Eye/Face Wash Bowl:** 11-1/8" diameter stainless steel.

**Eye/Face Wash Valve:** 1/2" IPS chrome plated brass stay-open ball valve. Valve is US-made with chrome plated brass ball and PTFE seals.

**Pipe and Fittings:** Schedule 40 galvanized steel. Furnished with orange polyethylene pipe covers for high visibility and corrosion resistance.

**Supply:** 1-1/4" NPT female top or side inlet.

Waste: 1-1/4" NPT female outlet. Outlet can be positioned at either 9-1/4" or 19-5/8" above finished floor by reversing lower pipe nipples.

Sign: ANSI-compliant identification sign.