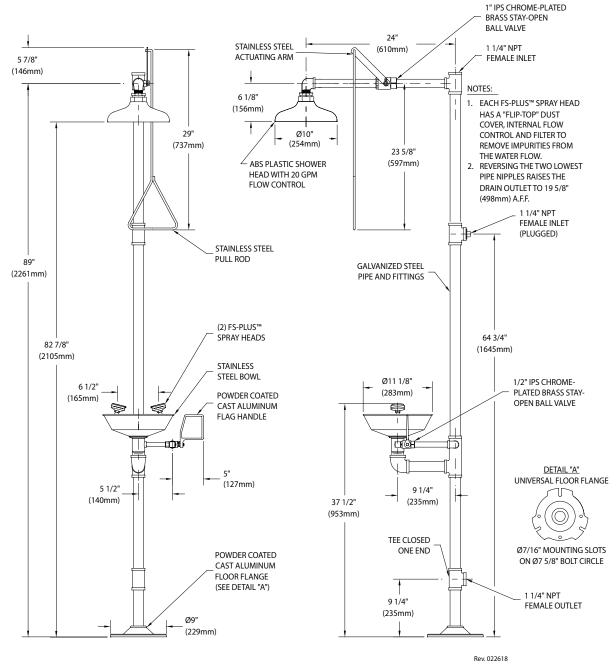

**Shower Head:** 10" diameter orange ABS plastic with 20 GPM flow control.

**Shower Valve:** 1" IPS chrome plated brass stay-open ball valve. Valve is US-made with chrome plated brass ball and PTFE seals. Furnished with stainless steel actuating arm and 29" stainless steel pull rod.

**Spray Head Assembly:** Two FS-Plus™ spray heads. Each head has a "flip top" dust cover, internal flow control and filter to remove impurities from water flow.

**Eye/Face Wash Bowl:** 11-1/8" diameter stainless steel.

**Eye/Face Wash Valve:** 1/2" IPS chrome plated brass stay-open ball valve. Valve is US-made with chrome plated brass ball and PTFE seals.

**Pipe and Fittings:** Schedule 40 galvanized steel. Furnished with orange polyethylene pipe covers for high visibility and corrosion resistance.

**Supply:** 1-1/4" NPT female top or side inlet.

Waste: 1-1/4" NPT female outlet. Outlet can be positioned at either 9-1/4" or 19-5/8" above finished floor by reversing lower pipe nipples.

Sign: ANSI-compliant identification sign.