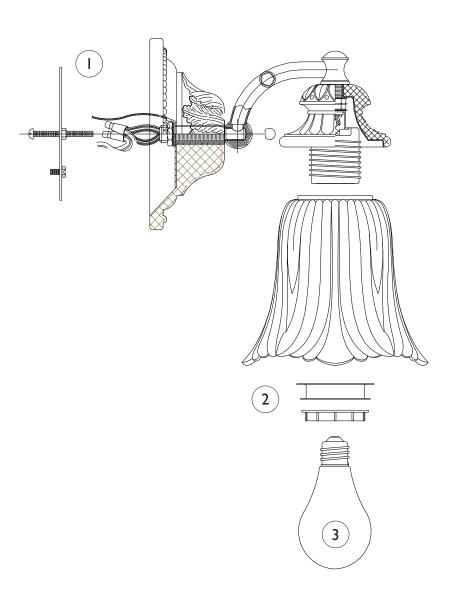

## IMPORTANT TURN OFF THE POWER AT THE MAIN FUSE OR CIRCUIT BREAKER BOX BEFORE STARTING INSTALLATION

Carefully unpack and identify all parts before assembly. Bulb not included.

- 1. Follow enclosed supplement installation instructions for electrical and fixture installation onto house outlet box. If you do not have an outlet box at desired location to attach the fixture then hire a qualified electrician to create one.
- 2. Install shade by fastening with counter ring and spacer.
- 3. Install light bulb (not included). See relamping label at socket area for type and maximum allowed wattage.