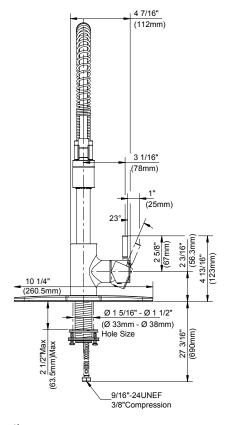

### Features/Benefits

- · Spring-Action Spray Wand
- 20 9/16" Spout Height, 8 7/8" Spout Reach
- 1.75 gpm (6.6 L/min) Max Flow @ 60 psi
- Twist-Action 2 Function Spray/Aerated Stream
- Ceramic Disc Cartridge
- 360 Degree Swivel Spout
- Single Hole Installation
- · Optional Deck Plate Included