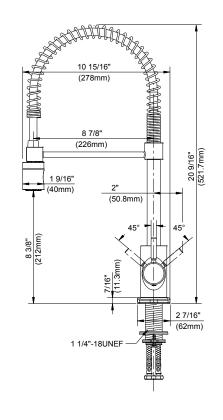

### Features/Benefits

- · Spring-Action Spray Wand
- 20 9/16" Spout Height, 8 7/8" Spout Reach
- 1.75 gpm (6.6 L/min) Max Flow @ 60 psi
- Twist-Action 2 Function Spray/Aerated Stream
- Ceramic Disc Cartridge
- 360 Degree Swivel Spout
- Single Hole Installation
- · Optional Deck Plate Included