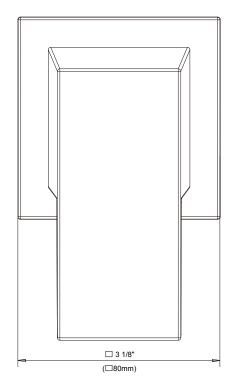

## **Volume Control or Diverter Valve Trim Kit**

## **SPECIFICATIONS**

## Features/Benefits

- Can Be Used as Trim Only for Volume Control, 3-Port/2-Outlet Shower Diverter, or 4-Port/3-Outlet Shower Diverter
- For 3/4" volume control valve trim kit, use deep wall extension kit - D135301BT





 Must Order Valve Separately, D135300BT (For Volume Control Valve Trim Kit a), D130500BT (For 3-Port/2-Outlet Shower Diverter Trim Kit-Shared Flow ) or D130000BT(For 4-Prot/3-Outlet Shower Diverter Trim Kit )



Location:

## **Available Color/Finishes**

**Standards & Certifications** 

Color Description

Chrome

Please see danze.com or current price list for available finishes.

Finish is defined by additional suffix.









| Submittal information: |             |
|------------------------|-------------|
| Name:                  | Contractor: |

WARRANTY: Danze products are covered by a manufacturer's lifetime limited warranty for manufacturing defects.

Contact #: