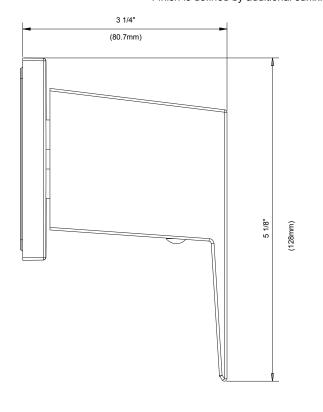

## **Volume Control or Diverter Valve Trim Kit**

## **SPECIFICATIONS**

## Features/Benefits

- Can Be Used as Trim Only for Volume Control, 3-Port/2-Outlet Shower Diverter, or 4-Port/3-Outlet Shower Diverter
- For 3/4" volume control valve trim kit, use deep wall extension kit - D135301BT





 Must Order Valve Separately, D135300BT (For Volume Control Valve Trim Kit a), D130500BT (For 3-Port/2-Outlet Shower Diverter Trim Kit-Shared Flow ) or D130000BT(For 4-Prot/3-Outlet Shower Diverter Trim Kit )



Location:

## **Available Color/Finishes**

**Standards & Certifications** 

Color Description

Chrome

Please see danze.com or current price list for available finishes.

Finish is defined by additional suffix.









| Submittal information: |             |
|------------------------|-------------|
| Name:                  | Contractor: |

WARRANTY: Danze products are covered by a manufacturer's lifetime limited warranty for manufacturing defects.

Contact #: