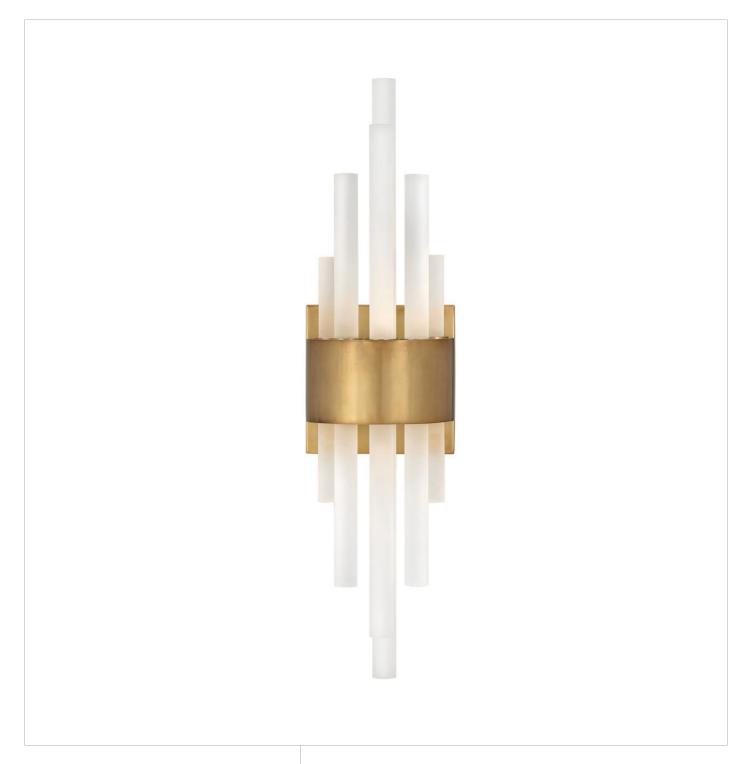

## **TRINITY**

## LED SCONCE | FR46102HBR

This stunning silhouette suggests rows of candles burning at different rates as in days of old, yet Trinity is modern in every aspect. Each frosted glass column is evenly lit with integrated LED, producing multiple points of light in undulating fashion along the Polished Nickel or Heritage Brass frame. The effect is breathtaking, unexpected and completely spectacular.

FINISH: Heritage Brass

GLASS: Frosted WIDTH: 5.5" HEIGHT: 22"

LIGHT SOURCE: Integrated LED WATTAGE: 10w LED \*Included

**HINKLEY** 33000 Pin Oak Parkway Avon Lake, OH 44012 **PHONE: (440) 653-5500** Toll Free: 1 (800) 446-5539 hinkley.com