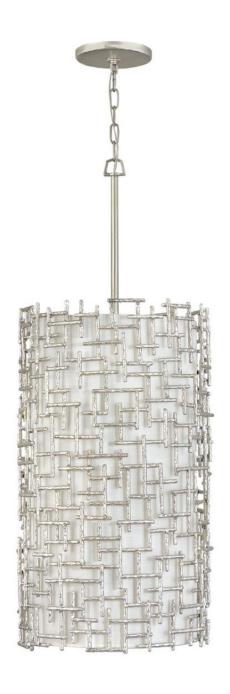

## **FARRAH**

LARGE DRUM FR33108SLF

Farrah's contemporary design is bold and sculptural, while achieving an optical airiness. The hand-hammered crosshatch bars gleam in a hand-applied Silver Leaf or Burnished Gold finish with artisanal detailing that carries through to the canopy detail. Set against a White Linen shade, Farrah creates a look of deconstructed, modern elegance.

FINISH: Silver Leaf\*
SHADE: White Linen

**WIDTH**: 16" **HEIGHT**: 41.8"

LIGHT SOURCE: Socket WATTAGE: 9-60w Cand.

HINKLEY 33000 Pin Oak Parkway Avon Lake, OH 44012 **PHONE: (440) 653-5500** Toll Free: 1 (800) 446-5539 hinkley.com