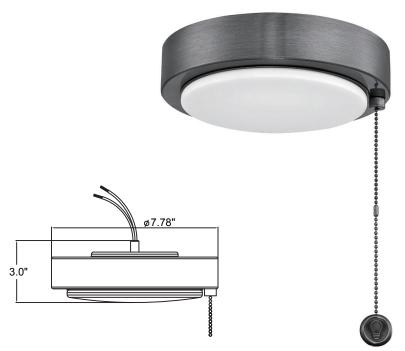

# LK179\*\* WET Light Kit

Net Hanging Weight: 2.53 lbs

### **LIGHTING BULBS:**

One 18 watt LED included.

## CONTROL:

ON/OFF and dimmable pull chain control.

# **LOCATION USE:**

AB, BN Light Kit is rated for dry locations only, BLW, BNW, DZW, GRW, MWW, OBW Light kit is rated for dry, damp and wet locations.

| Available Finishes |                    |  |  |  |  |
|--------------------|--------------------|--|--|--|--|
| AB                 | Antique Brass      |  |  |  |  |
| BLW                | Black              |  |  |  |  |
| BN                 | Brushed Nickel     |  |  |  |  |
| BNW                | Brushed Nickel Wet |  |  |  |  |
| DZW                | Dark Bronze        |  |  |  |  |
| GRW                | Matte Greige       |  |  |  |  |
| MWW                | Matte White        |  |  |  |  |
| OBW                | Oil Rubbed Bronze  |  |  |  |  |