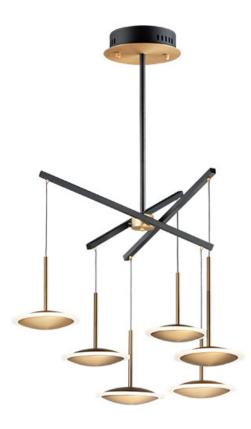

## PRODUCT DESCRIPTION

Saucers of Gold with a Frost Acrylic border, are dramatically illuminated by LED, and suspended from Black as if coming from space. This unique illuminator will become the focal point of your well designed room.