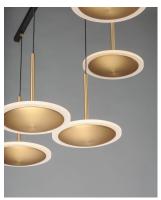

## PRODUCT DESCRIPTION

Saucers of Gold with a Frost Acrylic border, are dramatically illuminated by LED, and suspended from Black as if coming from space. This unique illuminator will become the focal point of your well designed room.