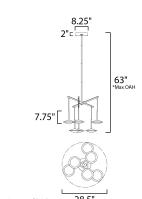

## **MEASUREMENTS**

DIMENSION : 28.5" L x 28.5" W x 7.75" H

MAX OAH : 63" OAH

CANOPY : 8.25" W x 2" H x 8.25" L

HANGING WEIGHT : 12.76 lb

LAMPING

INPUT VOLTAGE : 120V

LUMENS : 3,500 Rated (2,670 Del.)