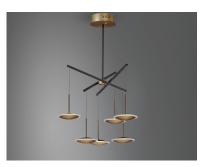

## PRODUCT DESCRIPTION

Saucers of Gold with a Frost Acrylic border, are dramatically illuminated by LED, and suspended from Black as if coming from space. This unique illuminator will become the focal point of your well designed room.