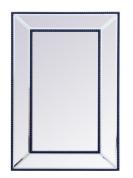

## **Iris COLLECTION**

Wood frame Rectangle Mirror 32 inch Antique Silver finish

Item No: MR33272S (Antique Silver)

Item No: MR33272G (Antique Gold)

Item No: MR33272BL (Blue)

**Available Finishes** 