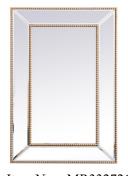

## **Iris COLLECTION**

Wood frame Rectangle Mirror 32 inch Antique Silver finish

Item No: MR33272S (Antique Silver)

Item No: MR33272G (Antique Gold)

Item No: MR33272BL (Blue)

**Available Finishes** 