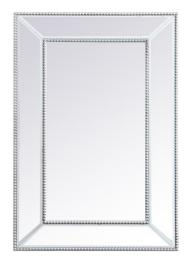

## **Iris COLLECTION**

Wood frame Rectangle Mirror 32 inch Antique Silver finish

Item No: MR33272S (Antique Silver)

Item No: MR33272G (Antique Gold)

Item No: MR33272BL (Blue)

**Available Finishes** 