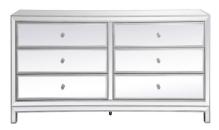

## **Beau collection**

6 Drawers Cabinet 72 in. with metal structure in black

Item No:MF73672BK (Black)

Item No:MF73672G (Gold)

Item No:MF73672S (silver)

**Available Finishes** 

## **Dimensions**

| Overall dimensions    | 72"L x 18"Wx 32"H           |
|-----------------------|-----------------------------|
|                       | B: 30.7"L x 13.38"W x 5.1"H |
|                       | G: 31.2"L x 13.38"W x 5.9"H |
| Drawer interior       | S: 31.2"L x 13.38"W x 5.9"H |
| Cabinet interior      | N/A                         |
| shelf weight capacity | N/A                         |