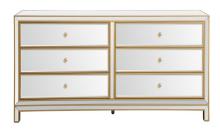

## **Beau collection**

6 Drawers Cabinet 72 in. with metal structure in black

Item No:MF73672BK (Black)

Item No:MF73672G (Gold)

Item No:MF73672S (silver)

**Available Finishes** 

## **Dimensions**

| Overall dimensions    | 72"L x 18"Wx 32"H           |
|-----------------------|-----------------------------|
|                       | B: 30.7"L x 13.38"W x 5.1"H |
|                       | G: 31.2"L x 13.38"W x 5.9"H |
| Drawer interior       | S: 31.2"L x 13.38"W x 5.9"H |
| Cabinet interior      | N/A                         |
| shelf weight capacity | N/A                         |