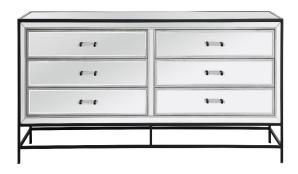

## **Beau collection**

6 Drawers Cabinet 72 in. with metal structure in black

Item No:MF73672BK (Black)

Item No:MF73672G (Gold)

Item No:MF73672S (silver)

**Available Finishes** 

## **Dimensions**

| Overall dimensions    | 72"L x 18"Wx 32"H           |
|-----------------------|-----------------------------|
|                       | B: 30.7"L x 13.38"W x 5.1"H |
|                       | G: 31.2"L x 13.38"W x 5.9"H |
| Drawer interior       | S: 31.2"L x 13.38"W x 5.9"H |
| Cabinet interior      | N/A                         |
| shelf weight capacity | N/A                         |