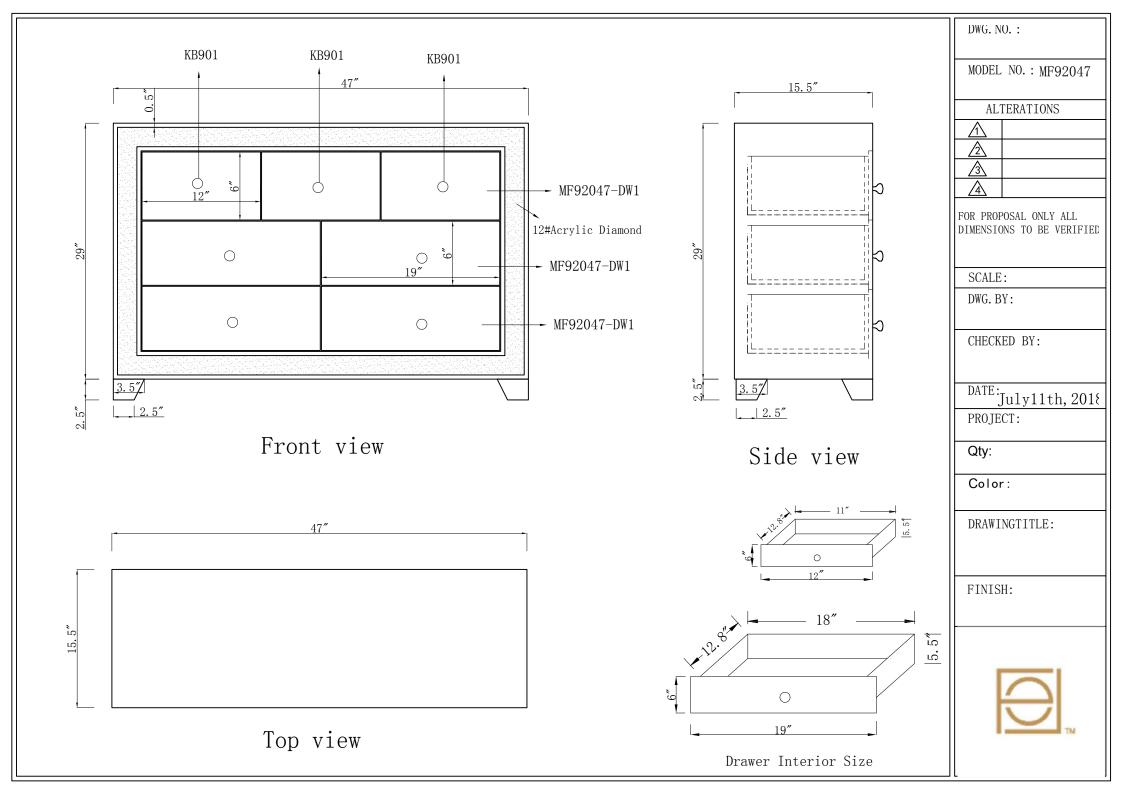

| Model #                 | MF92047                        | Doors included         | NO           | "table top maximum<br>weight" | 110LBS    | saftey stop                                      | YES                          | Drawer Interior<br>Depth       | Drawer1:12.8"<br>Drawer2:12.8" |
|-------------------------|--------------------------------|------------------------|--------------|-------------------------------|-----------|--------------------------------------------------|------------------------------|--------------------------------|--------------------------------|
| Finish                  | Clear                          | Number of Doors        | 0            | Table: seating capacity       | N/A       | felt lined drawers                               | NO                           | cabinet interior<br>width      | N/A                            |
| Hand Painted            | Yes                            | Finished Back          | YES          | upholstery color              | N/A       | drawer glide<br>extension                        | N/A                          | cabinet interior<br>depth      | N/A                            |
| Mirror type             | Clear Mirror                   | Hardware finish        | Chrome       | upholstery pattern            | N/A       | drawer glide<br>material                         | N/A                          | cabinet interior<br>height     | N/A                            |
| Beveled glass           | Yes                            | Assembly               | NO           | cushion material              | N/A       | drawer dividers                                  | NO                           | leg height"                    | 2.5"                           |
| Frame material          | MDF                            | Product Length"        | 47"          | base finish                   | Silver    | Drawer Interior<br>finish                        | Black                        | leg width"                     | 2.5"                           |
| Solid wood construction | MDF                            | Product Width"         | 15.5"        | powder coated<br>finish       | No        | Ball Bearing<br>Glides                           | YES                          | leg depth"                     | 2.5"                           |
| Drawers Included        | Yes                            | Product Height"        | 31.5"        | base material                 | MDF       | soft close drawer<br>glides                      | YES                          | gloss finish                   | NO                             |
| Number of Drawers       | 7                              | Package LENGTH         | 52"          | top material                  | Mirror    | Number of cabinets                               | 0                            | stackable                      | NO                             |
| Joinery Type            | Butt Joint                     | Packaged WIDTH         | 20.5"        | wood species                  | MDF       | shelf height                                     | N/A                          | leg design                     | Trapezoid Legs                 |
| Drawer railing          | Metal                          | Packaged HEIGHT        | 36.4"        | tip over restraint<br>strap   | YES       | shelf width                                      | N/A                          | Armoires: ring slots           | N/A                            |
| Drawer Width"           | Drawer1:12"<br>Drawer2:19"     | Package<br>Weight(lbs) | 196.5LBS     | shape of top                  | Rectangle | shelf depth                                      | N/A                          | Armoires: hooks                | N/A                            |
| Drawer Depth"           | Drawer1:13.2"<br>Drawer2:13.2" | Product<br>Weight(lbs) | 163.8LBS     | lift top                      | NO        | Shelf thickness                                  | N/A                          | armoires: mirror<br>dimensions | N/A                            |
| Drawer Height"          | Drawer1:6"<br>Drawer2:6"       | Shipping Type          | LTL          | shelf material                | N/A       | Any certification?                               | CARB                         | door thickness                 | N/A                            |
| Drawer Model            | MF92047-<br>DW1/MF92047-DW2    | "table top width"      | 15.5"        | adjustable shelves            | N/A       | California<br>Proposition 65<br>warning required | YES                          | false drawers?                 | NO                             |
| Shelves                 | NO                             | table top finish       | Clear mirror | Drawer Handle<br>designs      | Knobs     | Drawers Interior<br>Height                       | Drawer1:5.5"<br>Drawer2:5.5" | sink type                      | N/A                            |
| Number of Shelves       | 0                              | glass top tempered     | NO           | Door Knob Model               | KB901     | Drawer Interior<br>Width                         | Drawer1:11"<br>Drawer2:18"   | # of faucet holes              | N/A                            |