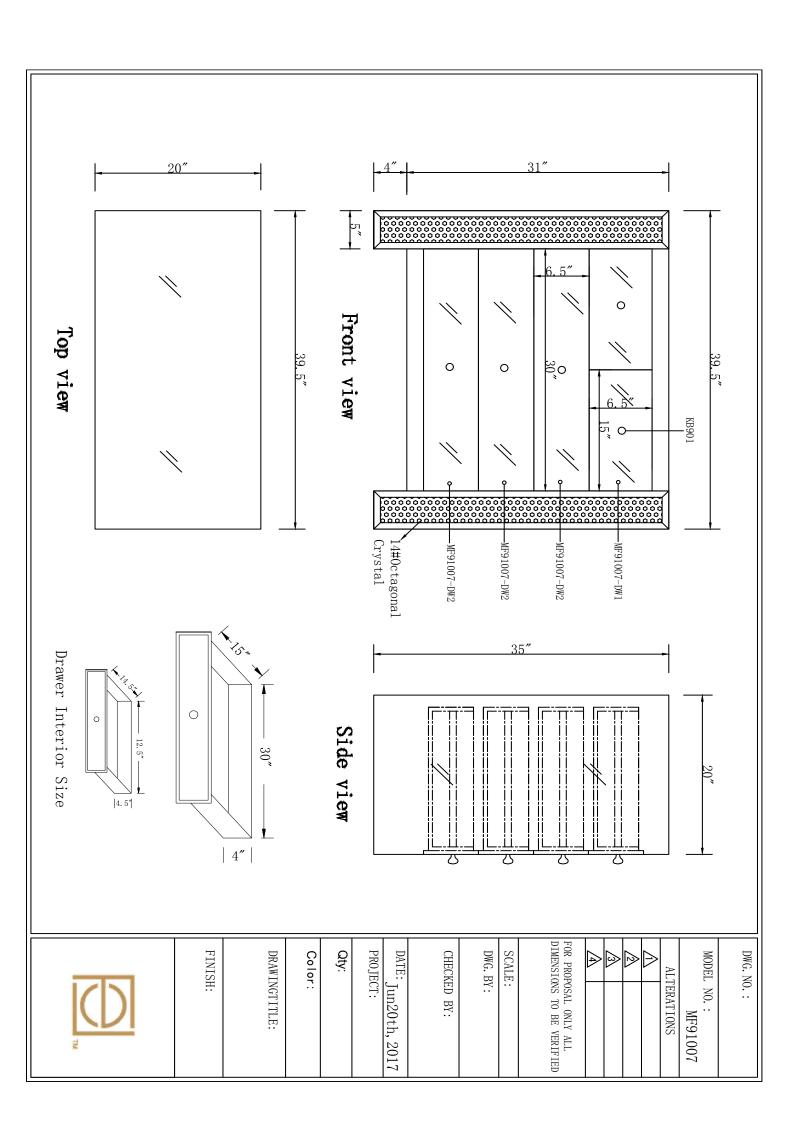

| Number of Shelves 0              | Shelves                            | Drawer Model MF91007-DW1                    | Drawer Height (IN) 6.5" | Drawer Depth<br>(IN) 16"       | Drawer Width (IN) DRW1:30" DRW2:15" | Drawer railing Metal        | Joinery Type Butt Joint | Number of Drawers 5    | Drawers Included YES        | Solid wood construction MDF | Frame material MDF           | Beveled glass Yes       | Mirror type Clear Mirror           | Hand Painted Yes                  | Finish Clear                      | Model # MF91007                  |
|----------------------------------|------------------------------------|---------------------------------------------|-------------------------|--------------------------------|-------------------------------------|-----------------------------|-------------------------|------------------------|-----------------------------|-----------------------------|------------------------------|-------------------------|------------------------------------|-----------------------------------|-----------------------------------|----------------------------------|
| glass top tempered               | C table top finish                 | 77-DW1 table top width                      | Shipping Type           | Product<br>Weight(lbs)         | Package<br>DRW2:15" Weight(lbs)     | tal Packaged HEIGHT         | Joint Packaged WIDTH    | Package LENGTH<br>(IN) | :S Product Height           | OF Product Depth            | Product Width (IN)           | es Assembly             | Mirror Hardware finish             | Finished Back                     | er Number of Doors                | 1007 Doors included              |
| NO                               | Clear mirror                       | 20"                                         | Small Parcel            | 169.5LBS                       | 194.2LBS                            | 39"                         | 24"                     | 43.9"                  | 35"                         | 20"                         | 39.5"                        | NO                      | Clear                              | YES                               | 0                                 | NO                               |
| Door Knob Model                  | Drawer Handle<br>designs           | adjustable shelves                          | shelf material          | lift top                       | shape of top                        | tip over restraint<br>strap | wood species            | top material           | base material               | powder coated<br>finish     | base finish                  | cushion material        | upholstery pattern                 | upholstery color                  | Table: seating capacity           | table top maximum<br>weight(lbs) |
| KB901                            | Knobs                              | N/A                                         | N/A                     | NO                             | Rectangle                           | YES                         | MDF                     | Mirror                 | MDF                         | N <sub>O</sub>              | Silver                       | N/A                     | N/A                                | N/A                               | N/A                               | 66LBS                            |
| Drawer Interior<br>Width<br>(IN) | Drawers Interior<br>Height<br>(IN) | California Proposition 65 waming required ? | Any certification?      | Shelf thickness                | shelf depth<br>(IN)                 | shelf width<br>(IN)         | shelf height<br>(IN)    | Number of cabinets     | soft close drawer<br>glides | Ball Bearing<br>Glides      | Drawer Interior<br>finish    | drawer dividers         | drawer glide<br>material           | drawer glide<br>extension         | felt lined drawers                | saftey stop                      |
| 30"/12.5"                        | 4"/4.5"                            | YES                                         | CARB                    | N/A                            | N/A                                 | N/A                         | N/A                     | 0                      | YES                         | YES                         | Black                        | NO                      | N/A                                | N/A                               | N<br>O                            | YES                              |
| # of faucet holes                | sink type                          | false drawers?                              | door thickness          | armoires: mirror<br>dimensions | Armoires: hooks                     | Armoires: ring<br>slots     | leg design              | stackable              | gloss finish                | leg depth<br>(IN)           | leg width $_{(\mathrm{IN})}$ | leg height $_{ m (IN)}$ | cabinet interior<br>height<br>(IN) | cabinet interior<br>depth<br>(IN) | cabinet interior<br>width<br>(IN) | Drawer Interior<br>Depth<br>(IN) |
| N/A                              | N/A                                | NO O                                        | N/A                     | N/A                            | N/A                                 | N/A                         | Rectangle Legs          | NO                     | NO                          | 5"                          | 5"                           | 4"                      | N/A                                | N/A                               | N/A                               | 15"/14.5"                        |