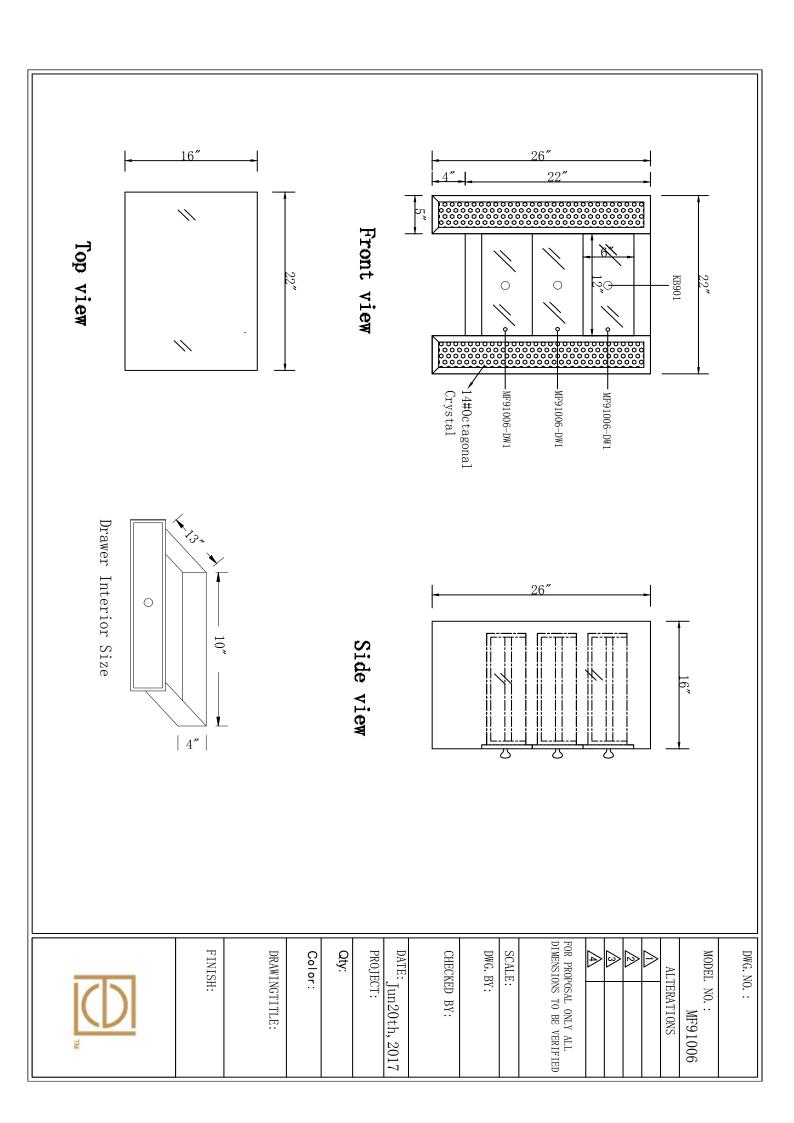

| NO Tables seating NIA sett ined drawers of capability NIA drawer glide vers NIA capability NIA drawer glide vers NIA drawer glide vers NIA nIA drawer glide NIA n                                                                                                                                                                                                                                                                                                                                                                                                                                                                                                                                                                                                                                                                                                                                                                                                                                                                                                                                                                                                                                                                                                                                                                                                                                                                                                                                                                                                                                                                                                                                                                                                                                                                                                                                                  | N/A          | # of faucet holes                       | 10"   | Drawer Interior<br>Width<br>(IN)                     | KB901     | Door Knob Model                  | NO           | glass top tempered             | 0            | Number of Shelves       |
|--------------------------------------------------------------------------------------------------------------------------------------------------------------------------------------------------------------------------------------------------------------------------------------------------------------------------------------------------------------------------------------------------------------------------------------------------------------------------------------------------------------------------------------------------------------------------------------------------------------------------------------------------------------------------------------------------------------------------------------------------------------------------------------------------------------------------------------------------------------------------------------------------------------------------------------------------------------------------------------------------------------------------------------------------------------------------------------------------------------------------------------------------------------------------------------------------------------------------------------------------------------------------------------------------------------------------------------------------------------------------------------------------------------------------------------------------------------------------------------------------------------------------------------------------------------------------------------------------------------------------------------------------------------------------------------------------------------------------------------------------------------------------------------------------------------------------------------------------------------------------------------------------------------------------------------------------------------------------------------------------------------------------------------------------------------------------------------------------------------------------------|--------------|-----------------------------------------|-------|------------------------------------------------------|-----------|----------------------------------|--------------|--------------------------------|--------------|-------------------------|
| NO Tables sealing  1 Tables sealing  NIA telt lined drawers  NIA drawer glidde  VES Unholstery cotor  NIA drawer glidde  VES Unholstery pattern  NIA drawer glidde  VIA drawer glidde  V | N/A          | sink type                               | 4.    | Drawers Interior<br>Height<br>(IN)                   | Knobs     | Drawer Handle<br>designs         | Clear mirror | table top finish               | NO           | Shelves                 |
| NO Evergin(tbs)  Rectangle  NO Evergin(tbs)  NO Evergin(tbs)  NO Cables Sealing  NO Capacity  NO | NO           | false drawers?                          | YES   | California<br>Proposition 65<br>waming required<br>? | N/A       | adjustable shelves               | 16"          | table top width (IN)           | MF91006-DW1  | Drawer Model            |
| NO Table: sealing N/A stell line d drawers N/A cabhet interior (1/N)  Table: sealing N/A drawer glide (1/N)  VES upholstery odor N/A drawer glide (1/N)  Clear upholstery pattern N/A drawer glide (1/N)  NO cabhet interior width (1/N)  NO cabhet interior (1/N)  NO cabhet interior width (1/N)  NO cabhet interior (1/N)  NO leg height (1/N)  18' Drawer interior (1/N)  18' Drawer interior (1/N)  19' base material Mirror Number of cabhets (1/N)  19 grides YES leg destin (1/N)  NO Stackable (1/N)  NO stackable (1/N)  NO stackable (1/N)  Sheff thickness (1/N)  NA Armoires: hooks (1/N)                                                                                                                                                                                                                                                                                                                                                                                                                                                                                                                                                                                                                                                                                                                                                                                                                                                                                                                                                                                                                                                                                                                                             | N/A          | door thickness                          | CARB  | Any certification?                                   | N/A       | shelf material                   | Small Parcel | Shipping Type                  | 6"           | Drawer Height<br>(IN)   |
| NO weight(lbs) 66LBS saftey slop YES Chapter of the line of drawer glide with the capacity of the line of drawer glide with the capacity of the line of drawer glide with the capacity of the  | N/A          | armoires: mirror<br>dimensions          | N/A   | Shelf thickness                                      | NO        | lift top                         | 78.7LBS      | Product<br>Weight(lbs)         | 14"          | Drawer Depth<br>(IN)    |
| NO weight(bs) 66LBS saftey stop YES Cabinet Interior (1N)  Table: seafing (N) NIA felt lined drawers (N) Cabinet Interior (N) Chart (N) Cabinet Interior (N) Cabinet (N) Cabinet Interior (N) Cabinet (N) Cabinet Interior (N) Cabinet  | N/A          | Armoires: hooks                         | N/A   | shelf depth<br>(IN)                                  | Rectangle | shape of top                     | 94.2LBS      | Package<br>Weight(lbs)         | 12"          | Drawer Width<br>(IN)    |
| NO weight(los) 66LBS safey stop YES Depth (IN)  Table: seating on the capacity of the capacity | N/A          | Armoires: ring<br>slots                 | N/A   | shelf width<br>(IN)                                  | YES       | tip over restraint<br>strap      | 30.3"        | Packaged HEIGHT<br>(IN)        | Metal        | Drawer railing          |
| NO weight(bs) 66LBS saftey stop YES Caption (IX)  Table: seating CIX  Table: seating CIX  NA felt lined drawers  NO cabinet interior width (IX)  NO Clear uphoistery color N/A drawer glide extension N/A depth (IX)  NO cushion material N/A drawer glide extension N/A depth (IX)  16" base finish Silver finish N/A Drawer interior finish Black (IX)  28" base material MDF Soft close drawer YES leg depth (IX)  26.6" top material Mimor Number of cabinets 0 0 stackable                                                                                                                                                                                                                                                                                                                                                                                                                                                                                                                                                                                                                                                                                                                                                                                                                                                                                                                                                                                                                                                                                                                                                                                                                                                                                                                                                                                                                                                                                                                                                                                                                                                | Rectangle Le | leg design                              | N/A   | shelf height<br>(IN)                                 | MDF       | wood species                     | 19.9"        | Packaged WIDTH<br>(IN)         | Butt Joint   | Joinery Type            |
| NO Weight(bs) 66LBS saftey stop YES Cherry Meight(bs) 66LBS saftey stop YES Cherry CION (IN)  Table: seating CION (IN)  NA felt lined drawers III and Cabinet interior width (IN)  Clear upholstery pattern NIA drawer glide extension NIA cabinet interior depth (IN)  NO cushion material NIA drawer glide NIA material NIA height interior height (IN)  22" base finish Silver Drawer dividers NO leg width (IN)  16" powder coated No Glides YES leg depth (IN)  26" base material MDF soft close drawer YES glides YES gloss finish                                                                                                                                                                                                                                                                                                                                                                                                                                                                                                                                                                                                                                                                                                                                                                                                                                                                                                                                                                                                                                                                                                                                                                                                                                                                                                                                                                                                                                                                                                                                                                                       | NO           | stackable                               | 0     | Number of cabinets                                   | Mirror    | top material                     | 26.6"        | Package LENGTH<br>(IN)         | 3            | Number of Drawers       |
| NO weightibs) 66LBS saftey stop YES Depth (IN)  Table: seating (IN)  O reapacity N/A felt lined drawers NO width (IN)  YES Upholstery color (IN)  NO cabinet interior width (IN)  Clear upholstery pattern N/A drawer glide extension N/A drawer glide extension N/A drawer glide interior height (IN)  NO cushion material N/A drawer dividers NO leg height (IN)  22" base finish Silver Drawer Interior finish Black leg width (IN)  Ball Bearing YES (IN)  Powder coated (IN)                                                                                                                                                                                                                                                                                                                                                                                                                                                                                                                                                                                                                                                                                                                                                                                                                                                                                                                                                                                                                                                                                                                                                                                                                                                                                                                                                                                                                                                                                                                                                                                                                                              | NO           | gloss finish                            | YES   | soft close drawer<br>glides                          | MDF       | base material                    | 26"          | Product Height $(\mathrm{IN})$ | YES          | Drawers Included        |
| NO weight(bs) 66LBS saftey stop YES Cabinet interior Clear upholstery color N/A drawer glide extension N/A depth (I/N)  NO cushion material N/A drawer dividers NO leg height (I/N)  22" base finish Silver Drawer Interior Black (I/N)  Black leg width (I/N)                                                                                                                                                                                                                                                                                                                                                                                                                                                                                                                                                                                                                                                                                                                                                                                                                                                                                                                                                                                                                                                                                                                                                                                                                                                                                                                                                                                                                                                                                                                                                                                                                                                                                                                          | 5"           | leg depth<br>(IN)                       | YES   | Ball Bearing<br>Glides                               | No        | powder coated<br>finish          | 16"          | Product Depth<br>(IN)          | MDF          | Solid wood construction |
| NO weight(bs) 66LBS saftey stop YES Charles (IN)  Table: seating capacity N/A felt lined drawers NO cabinet interior width (IN)  YES upholstery color N/A drawer glide extension N/A depth (IN)  Clear upholstery pattern N/A drawer glide material N/A drawer glide N/A cabinet interior height (IN)  Clear upholstery pattern N/A drawer dividers NO leg height (IN)                                                                                                                                                                                                                                                                                                                                                                                                                                                                                                                                                                                                                                                                                                                                                                                                                                                                                                                                                                                                                                                                                                                                                                                                                                                                                                                                                                                                                                                                                                                                                                                                                                                                                                                                                         | ភ្ន          | leg width<br>(IN)                       | Black | Drawer Interior<br>finish                            | Silver    | base finish                      | 22"          | Product Width<br>(IN)          | MDF          | Frame material          |
| NO weight(bs) 66LBS saffey stop YES Companies  o Table: seating capacity N/A felt lined drawers NO width  YES upholstery color N/A extension N/A cabinet interior depth  O clear upholstery pattern N/A material N/A material N/A height                                                                                                                                                                                                                                                                                                                                                                                                                                                                                                                                                                                                                                                                                                                                                                                                                                                                                                                                                                                                                                                                                                                                                                                                                                                                                                                                                                                                                                                                                                                                                                                                                                                                                                                                                                                                                                                                                       | 4"           | leg height<br>(IN)                      | NO    | drawer dividers                                      | N/A       | cushion material                 | NO           | Assembly                       | Yes          | Beveled glass           |
| NO weight(bs) 66LBS saftey stop YES Depth (IN)  Table: seating capacity N/A felt lined drawers NO width (IN)  YES upholstery color N/A extension N/A depth (IN)                                                                                                                                                                                                                                                                                                                                                                                                                                                                                                                                                                                                                                                                                                                                                                                                                                                                                                                                                                                                                                                                                                                                                                                                                                                                                                                                                                                                                                                                                                                                                                                                                                                                                                                                                                                                                                                                                                                                                                | N/A          | cabinet interior height $(\mathrm{IN})$ | N/A   | drawer glide<br>material                             | N/A       | upholstery pattern               | Clear        | Hardware finish                | Clear Mirror | Mirror type             |
| NO weight(bs) 66LBS saffey stop YES Depth  Table: seating capacity N/A felt lined drawers NO width (IN)                                                                                                                                                                                                                                                                                                                                                                                                                                                                                                                                                                                                                                                                                                                                                                                                                                                                                                                                                                                                                                                                                                                                                                                                                                                                                                                                                                                                                                                                                                                                                                                                                                                                                                                                                                                                                                                                                                                                                                                                                        | N/A          | cabinet interior depth (IN)             | N/A   | drawer glide<br>extension                            | N/A       | upholstery color                 | YES          | Finished Back                  | Yes          | Hand Painted            |
| NO weight(bs) 66LBS saftey stop YES Depth                                                                                                                                                                                                                                                                                                                                                                                                                                                                                                                                                                                                                                                                                                                                                                                                                                                                                                                                                                                                                                                                                                                                                                                                                                                                                                                                                                                                                                                                                                                                                                                                                                                                                                                                                                                                                                                                                                                                                                                                                                                                                      | N/A          | cabinet interior width (IN)             | NO    | felt lined drawers                                   | N/A       | Table: seating<br>capacity       | 0            | Number of Doors                | Clear        | Finish                  |
| table top maximum                                                                                                                                                                                                                                                                                                                                                                                                                                                                                                                                                                                                                                                                                                                                                                                                                                                                                                                                                                                                                                                                                                                                                                                                                                                                                                                                                                                                                                                                                                                                                                                                                                                                                                                                                                                                                                                                                                                                                                                                                                                                                                              | 13"          | Drawer Interior<br>Depth<br>(IN)        | YES   | saftey stop                                          | 66LBS     | table top maximum<br>weight(lbs) | ON           | Doors included                 | MF91006      | Model#                  |