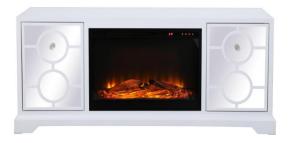

## **Contempo COLLECTION**

Modern 60 in. Fireplace Cabinet with wood fireplace in white

Item No:MF801WH-F1 (White)

Item No:MF802DT-F1 (Dark Walnut)

| Overall dimensions               | 60"L x 18"W x 25"H |
|----------------------------------|--------------------|
| shelf weight capacity            | 11                 |
| cord length                      | 70"                |
| Specifications                   |                    |
| Finish                           | 2 Finishes         |
| Aaterial                         | MDF                |
| accomodates fireplace            | Yes                |
| ireplace included                | yes                |
| ireplace type                    | electric           |
| emote inlcuded                   | yes                |
| ireplace emits heat              | yes                |
| 3TU output                       | 4777               |
| lickering flame effect           | yes                |
| pace heating capacity            | 400sqft            |
| number of shelves                | 3                  |
| djustable shelves                | no                 |
| cable management                 | yes                |
| emovable backpanel               | yes                |
| ipover restraint device included | no                 |
| ardware finish                   | silver             |
| ssembly level                    | N/A                |
| Warranty                         | 1 Year Limited     |
| Shipment Type                    | LTL                |

**Available Finishes**