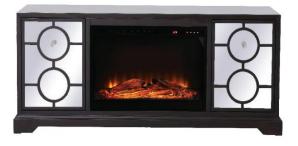

## **Contempo COLLECTION**

Modern 60 in. Fireplace Cabinet with wood fireplace in white

Item No:MF801WH-F1 (White)

Item No:MF802DT-F1 (Dark Walnut)

| Overall dimensions               | 60"L x 18"W x 25"H |
|----------------------------------|--------------------|
| shelf weight capacity            | 11                 |
| cord length                      | 70"                |
| Specifications                   |                    |
| Finish                           | 2 Finishes         |
| Aaterial                         | MDF                |
| accomodates fireplace            | Yes                |
| ireplace included                | yes                |
| ireplace type                    | electric           |
| emote inlcuded                   | yes                |
| ireplace emits heat              | yes                |
| 3TU output                       | 4777               |
| lickering flame effect           | yes                |
| pace heating capacity            | 400sqft            |
| number of shelves                | 3                  |
| djustable shelves                | no                 |
| cable management                 | yes                |
| emovable backpanel               | yes                |
| ipover restraint device included | no                 |
| ardware finish                   | silver             |
| ssembly level                    | N/A                |
| Warranty                         | 1 Year Limited     |
| Shipment Type                    | LTL                |

**Available Finishes**