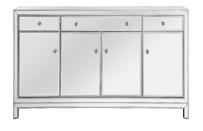

## James & Reflexion collection

3 drawers 4 doors cabinet 60 in with metal structure in Blacl

Item No:MF72060BK (Black)

Item No:MF72060S (Silver)

Overall dimensions 60"L x 15.75"D x 36"H DW1: 11.3"W x 13.4"D x 4.7"H DW2: 25.8"W x 13.4"D x 4.7"H DW1: 12.4"W x 13.4"D x 4.1"H Drawer interior DW2. 27"W x 13 4"D x 4 1"H CB1: 13.7"W x 11.8"D x 17.1"H CB2: 27.6"W x 11.8"D x 17.1"H CB1: 13.7"W x 11.8"D x 21.54"H Cabinet interior CB2: 27.9"W x 11.8"D x 21.54"H shelf weight capacity 28 **Specifications** 3 Finishes Finish Material Metal and MDF and Mirror Drawers included yes number of drawers 3 drawer glide mechanism Wood Felt Lined drawers no Cabinets included yes number of doors 4 magnetic door catches No Shelves included yes 0 / 3 number of shelves adjustable shelves no cable management no removable backpanel no tipover restraint device included yes countertop material mirror hardware finish Black assembly level no Warranty 1 Year Limited LTL Shipment Type