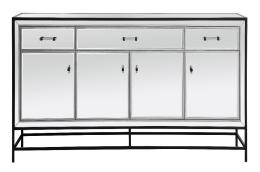

## James & Reflexion collection

3 drawers 4 doors cabinet 60 in with metal structure in Blacl

Item No:MF72060BK (Black)

Item No:MF72060S (Silver)

Overall dimensions 60"L x 15.75"D x 36"H DW1: 11.3"W x 13.4"D x 4.7"H DW2: 25.8"W x 13.4"D x 4.7"H DW1: 12.4"W x 13.4"D x 4.1"H Drawer interior DW2. 27"W x 13 4"D x 4 1"H CB1: 13.7"W x 11.8"D x 17.1"H CB2: 27.6"W x 11.8"D x 17.1"H CB1: 13.7"W x 11.8"D x 21.54"H Cabinet interior CB2: 27.9"W x 11.8"D x 21.54"H shelf weight capacity 28 **Specifications** 3 Finishes Finish Material Metal and MDF and Mirror Drawers included yes number of drawers 3 drawer glide mechanism Wood Felt Lined drawers no Cabinets included yes number of doors 4 magnetic door catches No Shelves included yes 0 / 3 number of shelves adjustable shelves no cable management no removable backpanel no tipover restraint device included yes countertop material mirror hardware finish Black assembly level no Warranty 1 Year Limited LTL Shipment Type