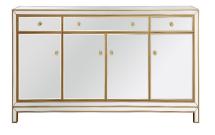

## James & Reflexion collection

3 drawers 4 doors cabinet 60 in with metal structure in Blacl

Item No:MF72060BK (Black)

Item No:MF72060S (Silver)

Overall dimensions 60"L x 15.75"D x 36"H DW1: 11.3"W x 13.4"D x 4.7"H DW2: 25.8"W x 13.4"D x 4.7"H DW1: 12.4"W x 13.4"D x 4.1"H Drawer interior DW2. 27"W x 13 4"D x 4 1"H CB1: 13.7"W x 11.8"D x 17.1"H CB2: 27.6"W x 11.8"D x 17.1"H CB1: 13.7"W x 11.8"D x 21.54"H Cabinet interior CB2: 27.9"W x 11.8"D x 21.54"H shelf weight capacity 28 **Specifications** 3 Finishes Finish Material Metal and MDF and Mirror Drawers included yes number of drawers 3 drawer glide mechanism Wood Felt Lined drawers no Cabinets included yes number of doors 4 magnetic door catches No Shelves included yes 0 / 3 number of shelves adjustable shelves no cable management no removable backpanel no tipover restraint device included yes countertop material mirror hardware finish Black assembly level no Warranty 1 Year Limited LTL Shipment Type