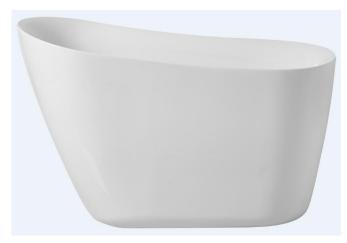

## **Chantal COLLECTION**

59 inch soaking bathtub in glossy white

Item No: BT10859GW (Glossy white)

## **Dimensions**

| Overall                       | 59.1"L x 28.4"W x 28.7"H |
|-------------------------------|--------------------------|
| soaking depth - top to bottom | 14.96                    |
| product weight                | 75                       |
| capacity                      | 44.05                    |

## **Specifications**

| Specifications          |                |
|-------------------------|----------------|
| Finish                  | 1 Finish       |
| Installation type       | freestanding   |
| tub design              | slipper        |
| tub shape               | oval           |
| overflow hole           | yes            |
| drain placement         | right          |
| drain assembly included | Yes            |
| faucet included         | no             |
| Warranty                | 1 Year Limited |
| Shipment Type           | LTL            |
|                         |                |